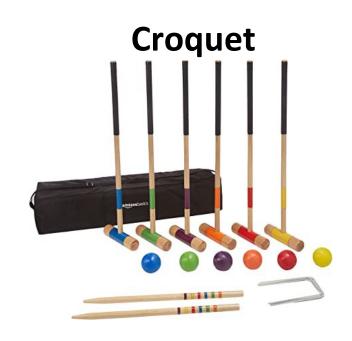

Blue/Yellow Castle 15x15



Crayon 13x13x15

#### Hot Air Balloon 13x13x16





Combo w/ Slide 13x22x15



### **Party Trailer**

- •Requires 2" hitch Ball
- •Ball height must be 18"-22" from ground
- •Flat 4 pin wiring for lights

#### **Includes:**

- 13x13 Bounce Castle
- 1-10x10 Easy-Up Canopy
- 1-Tic Tac Toe Yard Game
  - 1-Corn Hole Toss
  - 1- Ladder Ball
  - 12- Folding Chairs
    - 2-8ft Tables





**Ladder Ball** 

**Corn Hole** 

Tic Tac Toe





#### **Event Canopy**

15x15(green) and 10x10(red)

NOT easy ups! Requires 2 or more people to be put together



### **Pop-Up Canopy**

 $10\ x\ 10$  and  $10\ x\ 20$  options comes with stakes, tie downs and sandbags that attach to the legs

DIMENSIONS

10FTx10FT Pop Up Canopy





**Ladder Ball** 



# **Corn Hole Toss**











**Bocci Ball** 





# **Yard Jenga**



**Big Foot Race** 

## **Jumbo Connect Four**









# Popcorn 8oz



# **Ring Toss**



# **Snow Cone**



# **Cotton Candy**



## **Tow Behind Tubes for Boats**

comes with rope

## **HOT DOG TUBE**



## **RIDER TUBE**