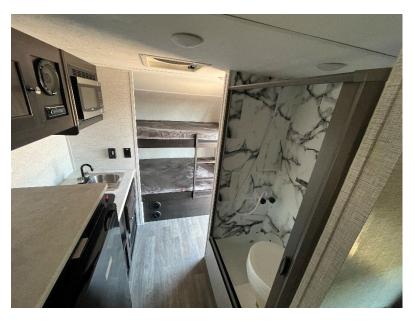

#### **Coleman Camper**

- 22ft. 3090lbs (Dry)
- Requires vehicle to tow 5000lbs
- Sleeps roughly 5 people (Full size, 2 Bunks, Twin)
- Must clean black water tank before return
- Requires 6000w Generator

- Toilet, Shower, Microwave, Fridge, Sink
- Towing vehicle needs a 2 5/16" hitch ball
- Height of ball must be between 18"-22" from the ground.
- 7 round pin wiring for lights/break

#### **Bushwacker Camper**

- 18ft. 2300lbs (Dry)
- Requires vehicle to tow 4000lbs
- Sleeps up to 4 people (Full size bed & Bunk bed)
- Must clean black water tank before return
- Requires 6000w Generator

- Toilet, Shower, Microwave, Fridge, Stove, Sink
- Towing vehicle needs a 2" hitch ball
- Height of ball must be between 18"-22" from the ground.
- 7 round pin wiring for lights/break