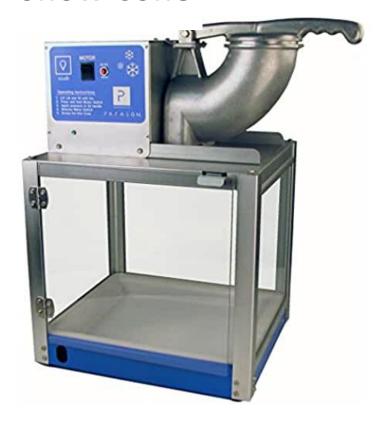

h Ball
- •Ball height must be 18"-22" from ground
- •Flat 4 pin wiring for lights

#### **Includes:**

- 13x13 Bounce Castle
- 1-10x10 Easy-Up Canopy
- 1-Tic Tac Toe Yard Game
  - 1-Corn Hole Toss
  - 1- Ladder Ball
  - 12- Folding Chairs
    - 2-8ft Tables





**Ladder Ball** 

**Corn Hole** 

Tic Tac Toe





#### **Event Canopy**

15x15(green) and 10x10(red)

NOT easy ups! Requires 2 or more people to be put together



### **Pop-Up Canopy**

 $10\ x\ 10$  and  $10\ x\ 20$  options comes with stakes, tie downs and sandbags that attach to the legs

DIMENSIONS

10FTx10FT Pop Up Canopy





**Ladder Ball** 



# **Corn Hole Toss**











**Bocci Ball** 





# **Yard Jenga**



**Big Foot Race** 

## **Jumbo Connect Four**









# Popcorn 8oz



# **Ring Toss**



# **Snow Cone**



# **Cotton Candy**



## **Tow Behind Tubes for Boats**

comes with rope

## **HOT DOG TUBE**



## **RIDER TUBE**