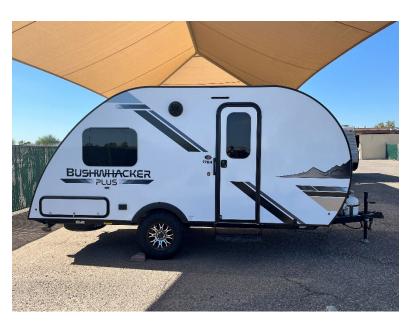

#### **Bushwacker Camper**

- 18ft. 2300lbs (Dry)
- Requires vehicle to tow 4000lbs
- Sleeps up to 4 people (Full size bed & Bunk bed)
- Must clean black water tank before return
- Requires 6000w Generator

- Toilet, Shower, Microwave, Fridge, Stove, Sink
- Towing vehicle needs a 2" hitch ball
- Height of ball must be between 18"-22" from the ground.
- 7 round pin wiring for lights/break