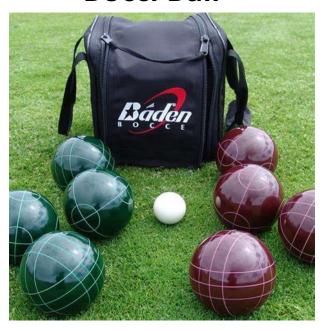

e 15x15



Crayon 13x13x15

#### Hot Air Balloon 13x13x16





Combo w/ Slide 13x22x15



### **Party Trailer**

- •Requires 2" hitch Ball
- •Ball height must be 18"-22" from ground
- •Flat 4 pin wiring for lights

#### **Includes:**

- 13x13 Bounce Castle
- 1-10x10 Easy-Up Canopy
- 1-Tic Tac Toe Yard Game
  - 1-Corn Hole Toss
  - 1- Ladder Ball
  - 12- Folding Chairs
    - 2-8ft Tables





**Ladder Ball** 

**Corn Hole** 

Tic Tac Toe





#### **Event Canopy**

15x15(green) and 10x10(red)

NOT easy ups! Requires 2 or more people to be put together



### **Pop-Up Canopy**

 $10\ x\ 10$  and  $10\ x\ 20$  options comes with stakes, tie downs and sandbags that attach to the legs

DIMENSIONS

10FTx10FT Pop Up Canopy





**Ladder Ball** 



# **Corn Hole Toss**











**Bocci Ball** 





# **Yard Jenga**



**Big Foot Race** 

## **Jumbo Connect Four**









# Popcorn 8oz



# **Ring Toss**



# **Snow Cone**



# **Cotton Candy**



## **Tow Behind Tubes for Boats**

comes with rope

## **HOT DOG TUBE**



## **RIDER TUBE**