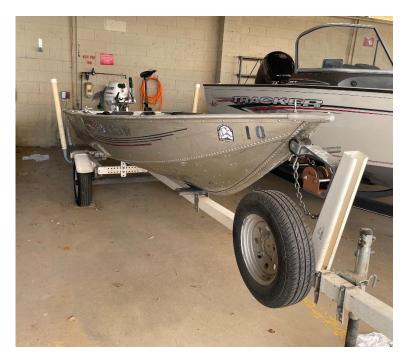

Boat #1- 10' Jon Boat, 2 Person (Bench Seats), NO TRAILER, No Motor, No Test Needed

Trolling Motor & Battery IF AVAILABLE w/ Jon Boat

Boat #2 – 12' Fishing Boat- 3 person with Trailer, Bench Seats, Trolling Motor – No Test Needed

Boat #10- 14' Fishing Boat w/ trailer, 9.9hp, 4 Person (Benches), Trolling Motor

Boat #11- 17' Tracker Bass Boat, 4 Person (4seats, 3seats while moving), 60HP, Trolling Motor, Wheel Steering

Boat #12- 18' Tahoe Ski Boat, 9 Person, 115HP, Trolling Motor, Wheel Steering, L-Well, 20 gal Fuel