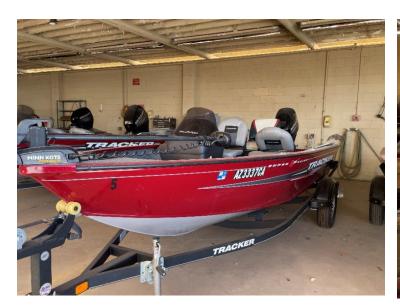

#### Fishing & Ski Boats

- •Towing requires 2" hitch ball
- •Boat Safety test needs to be taken before boat leaves the lot.
- Fish Finders on Tracker Boats
- Height of ball must be between 18"-22" from the ground
- •Flat 4 wiring for the lights AND flat 4 wiring extension
- •We rent flat 4 extension for \$3 if available

Boat #3 – 16' Tracker Bass Boat, 4person (2 Seats or 3seats if available), 40HP, Trolling Motor, Wheel Steering

**Boat #5**- 16' Tracker Bass Boat, 4 person (2 seats or 3 seats if available), 25HP, Trolling Motor, Wheel Steering, Live Well

**Boat #16**- 16' Tracker Pro Guide, 6 Person/1000lbs (3 seats), 115HP, Trolling Motor, Wheel Steering, Walk Thru, Ladder

**Boat #18**- 16' Tracker Bass Boat, 4 Person (4 seats, 2 seats while moving), 25HP, Wheel Steering, Trolling Motor, Live Well