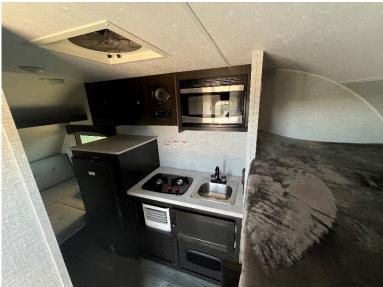

#### **Bushwacker Camper**

- 18ft. 2300lbs (Dry)
- Requires vehicle to tow 4000lbs
- Sleeps up to 4 people (Full size bed & Bunk bed)
- Must clean black water tank before return
- Requires 6000w Generator

- Toilet, Shower, Microwave, Fridge, Stove, Sink
- Towing vehicle needs a 2" hitch ball
- Height of ball must be between 18"-22" from the ground.
- 7 round pin wiring for lights/break