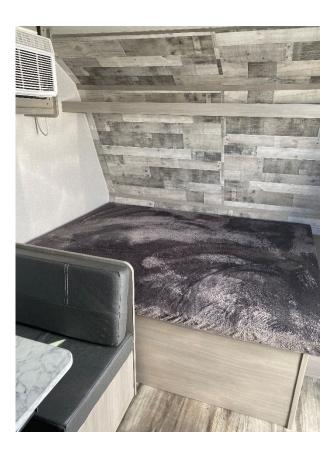

#### **Bushwacker Camper**

- 18ft. 2300lbs (Dry)
- Requires vehicle to tow 4000lbs
- Sleeps up to 4 people (Full size bed & Bunk bed)
- Must clean black water tank before return
- Requires 6000w Generator

- Toilet, Shower, Microwave, Fridge, Stove, Sink
- Towing vehicle needs a 2" hitch ball
- Height of ball must be between 18"-22" from the ground.
- 7 round pin wiring for lights/break