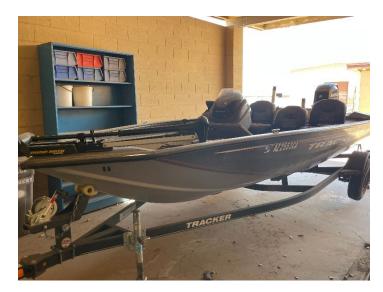

Boat #3 – 16' Tracker Bass Boat, 4person (2 Seats or 3seats if available), 40HP, Trolling Motor, Wheel Steering

**Boat #5**- 16' Tracker Bass Boat, 4 person (2 seats or 3 seats if available), 25HP, Trolling Motor, Wheel Steering, Live Well

**Boat #16**- 16' Tracker Pro Guide, 6 Person/1000lbs (3 seats), 115HP, Trolling Motor, Wheel Steering, Walk Thru, Ladder

**Boat #18**- 16' Tracker Bass Boat, 4 Person (4 seats, 2 seats while moving), 25HP, Wheel Steering, Trolling Motor, Live Well