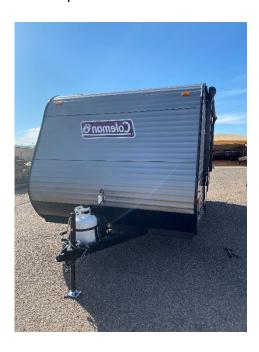

#### **Coleman Camper**

- 22ft. 3090lbs (Dry)
- Requires vehicle to tow 5000lbs
- Sleeps roughly 5 people (Full size, 2 Bunks, Twin)
- Must clean black water tank before return
- Requires 6000w Generator

- Toilet, Shower, Microwave, Fridge, Sink
- Towing vehicle needs a 2 5/16" hitch ball
- Height of ball must be between 18"-22" from the ground.
- 7 round pin wiring for lights/break