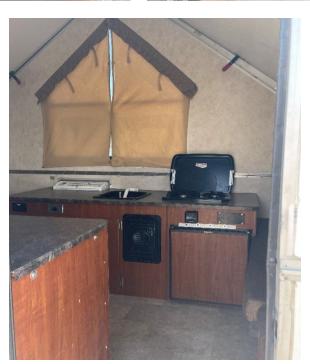

#### **Little Guy Camper**

- 21ft. 3140lbs (Dry)
- Requires vehicle to tow 5000lbs
- Sleeps roughly 2 Adults/2 Small Children
- Must clean black water tank before return
- Requires 6000W Generator

- TV's, Toilet, Shower, Sink, Stove, Fridge
- Towing vehicle needs a 2" hitch ball
- Height of ball must be between 18"-22" from the ground.
- 7 round pin wiring for lights/break