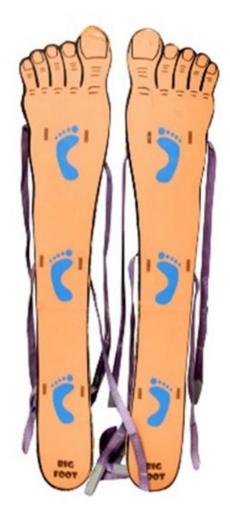

de 13x22x15



### **Party Trailer**

- •Requires 2" hitch Ball
- •Ball height must be 18"-22" from ground
- •Flat 4 pin wiring for lights

#### **Includes:**

- 13x13 Bounce Castle
- 1-10x10 Easy-Up Canopy
- 1-Tic Tac Toe Yard Game
  - 1-Corn Hole Toss
  - 1- Ladder Ball
  - 12- Folding Chairs
    - 2-8ft Tables





**Ladder Ball** 

**Corn Hole** 

Tic Tac Toe





#### **Event Canopy**

15x15(green) and 10x10(red)

NOT easy ups! Requires 2 or more people to be put together



### **Pop-Up Canopy**

 $10\ x\ 10$  and  $10\ x\ 20$  options comes with stakes, tie downs and sandbags that attach to the legs

DIMENSIONS

10FTx10FT Pop Up Canopy





**Ladder Ball** 



# **Corn Hole Toss**











**Bocci Ball** 





# **Yard Jenga**



**Big Foot Race** 

## **Jumbo Connect Four**









# Popcorn 8oz



# **Ring Toss**



# **Snow Cone**



# **Cotton Candy**



## **Tow Behind Tubes for Boats**

comes with rope

## **HOT DOG TUBE**



## **RIDER TUBE**