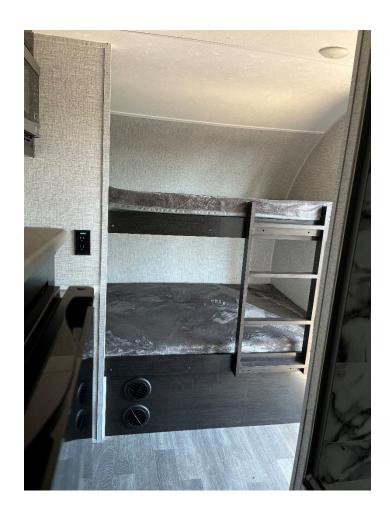

#### **Coleman Camper**

- 22ft. 3090lbs (Dry)
- Requires vehicle to tow 5000lbs
- Sleeps roughly 5 people (Full size, 2 Bunks, Twin)
- Must clean black water tank before return
- Requires 6000w Generator

- Toilet, Shower, Microwave, Fridge, Sink
- Towing vehicle needs a 2 5/16" hitch ball
- Height of ball must be between 18"-22" from the ground.
- 7 round pin wiring for lights/break

#### **Bushwacker Camper**

- 18ft. 2300lbs (Dry)
- Requires vehicle to tow 4000lbs
- Sleeps up to 4 people (Full size bed & Bunk bed)
- Must clean black water tank before return
- Requires 6000w Generator

- Toilet, Shower, Microwave, Fridge, Stove, Sink
- Towing vehicle needs a 2" hitch ball
- Height of ball must be between 18"-22" from the ground.
- 7 round pin wiring for lights/break