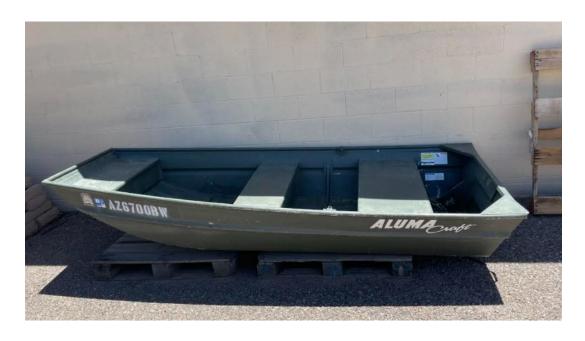

Boat #1- 10' Jon Boat, 2 Person (Bench Seats), NO TRAILER, No Motor, No Test Needed

Trolling Motor & Battery IF AVAILABLE w/ Jon Boat

Boat #2 – 12' Fishing Boat- 3 person with Trailer, Bench Seats, Trolling Motor – No Test Needed