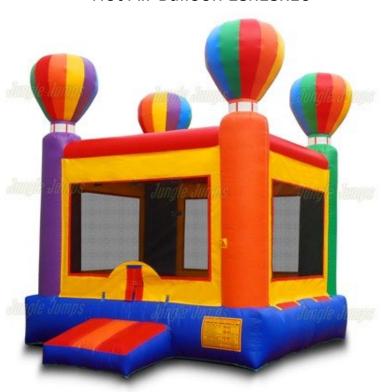

**Canoes** 



### **Trailers**

•All Trailers require 2" ball

•Height of ball needs to be 18"-22" from ground

#### **Flat Bed Trailers**

**Black Tandem** 

7 pin for lights 14x 6.5 – Load 3000lbs



**Silver** Flat 4 pin for lights AND extension



**Green**Flat 4 pin for lights AND Extension 10x5



### **Enclosed Trailers**

Small- 6x8

Flat 4 wiring for lights **AND** extension

Medium- 6x10 Flat 4 wiring for lights

<u>Large- 6x12</u> Flat 4 wiring for lights



<u>Car Hauler</u> 18' Load – 4800lbs - 7 pin for lights



#### **Bounce Houses**

Comes with Blower & Dolly

REQUIRED to Bring help to lift into vehicle, they are very heavy! (200-300lbs)

We are not required to help.

Lime Green Castle 15x15



Blue/Yellow Castle 15x15



Crayon 13x13x15

#### Hot Air Balloon 13x13x16





Combo w/ Slide 13x22x15



### **Party Trailer**

- •Requires 2" hitch Ball
- •Ball height must be 18"-22" from ground
- •Flat 4 pin wiring for lights

#### **Includes:**

- 13x13 Bounce Castle
- 1-10x10 Easy-Up Canopy
- 1-Tic Tac Toe Yard Game
  - 1-Corn Hole Toss
  - 1- Ladder Ball
  - 12- Folding Chairs
    - 2-8ft Tables





**Ladder Ball** 

**Corn Hole** 

Tic Tac Toe





#### **Event Canopy**

15x15(green) and 10x10(red)

NOT easy ups! Requires 2 or more people to be put together



### **Pop-Up Canopy**

 $10\ x\ 10$  and  $10\ x\ 20$  options comes with stakes, tie downs and sandbags that attach to the legs

DIMENSIONS

10FTx10FT Pop Up Canopy





**Ladder Ball** 



# **Corn Hole Toss**











**Bocci Ball** 





# **Yard Jenga**



**Big Foot Race** 

## **Jumbo Connec