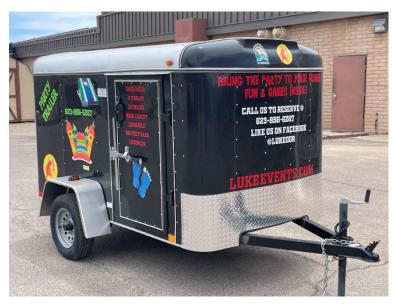

### **Party Trailer**

- •Requires 2" hitch Ball
- •Ball height must be 18"-22" from ground
- •Flat 4 pin wiring for lights

#### **Includes:**

- 13x13 Bounce Castle
- 1-10x10 Easy-Up Canopy
- 1-Tic Tac Toe Yard Game
  - 1-Corn Hole Toss
  - 1- Ladder Ball
  - 12- Folding Chairs
    - 2-8ft Tables

**Ladder Ball** 

**Corn Hole** 