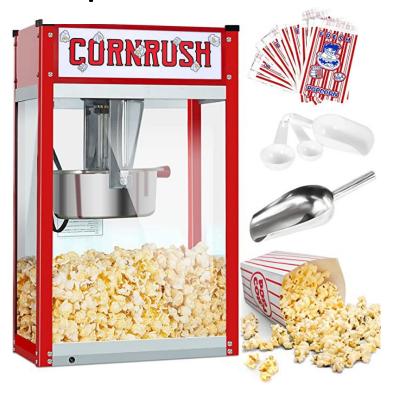

**Party Trailer**

- •Requires 2" hitch Ball
- •Ball height must be 18"-22" from ground
- •Flat 4 pin wiring for lights

#### **Includes:**

- 13x13 Bounce Castle
- 1-10x10 Easy-Up Canopy
- 1-Tic Tac Toe Yard Game
  - 1-Corn Hole Toss
  - 1- Ladder Ball
  - 12- Folding Chairs
    - 2-8ft Tables





**Ladder Ball** 

**Corn Hole** 

Tic Tac Toe





#### **Event Canopy**

15x15(green) and 10x10(red)

NOT easy ups! Requires 2 or more people to be put together



### **Pop-Up Canopy**

 $10\ x\ 10$  and  $10\ x\ 20$  options comes with stakes, tie downs and sandbags that attach to the legs

DIMENSIONS

10FTx10FT Pop Up Canopy





**Ladder Ball** 



# **Corn Hole Toss**











**Bocci Ball** 





# **Yard Jenga**



**Big Foot Race** 

## **Jumbo Connect Four**









# Popcorn 8oz



# **Ring Toss**



# **Snow Cone**



# **Cotton Candy**



## **Tow Behind Tubes for Boats**

comes with rope

## **HOT DOG TUBE**



## **RIDER TUBE**