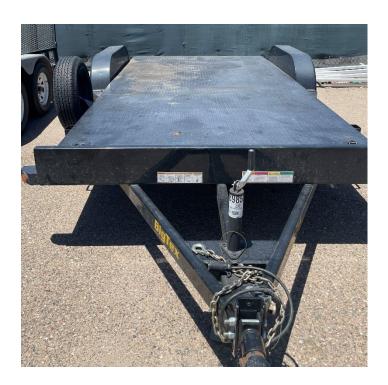

### **Enclosed Trailers**

Small- 6x8

Flat 4 wiring for lights **AND** extension

Medium- 6x10 Flat 4 wiring for lights

<u>Large- 6x12</u> Flat 4 wiring for lights

<u>Car Hauler</u> 18' Load – 4800lbs - 7 pin for lights