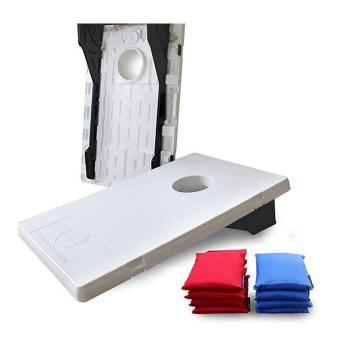

15x15



Blue/Yellow Castle 15x15



Crayon 13x13x15

#### Hot Air Balloon 13x13x16





Combo w/ Slide 13x22x15



### **Party Trailer**

- •Requires 2" hitch Ball
- •Ball height must be 18"-22" from ground
- •Flat 4 pin wiring for lights

#### **Includes:**

- 13x13 Bounce Castle
- 1-10x10 Easy-Up Canopy
- 1-Tic Tac Toe Yard Game
  - 1-Corn Hole Toss
  - 1- Ladder Ball
  - 12- Folding Chairs
    - 2-8ft Tables





**Ladder Ball** 

**Corn Hole** 

Tic Tac Toe





#### **Event Canopy**

15x15(green) and 10x10(red)

NOT easy ups! Requires 2 or more people to be put together



### **Pop-Up Canopy**

 $10\ x\ 10$  and  $10\ x\ 20$  options comes with stakes, tie downs and sandbags that attach to the legs

DIMENSIONS

10FTx10FT Pop Up Canopy





**Ladder Ball** 



# **Corn Hole Toss**











**Bocci Ball** 





# **Yard Jenga**



**Big Foot Race** 

## **Jumbo Connect Four**









# Popcorn 8oz



# **Ring Toss**



# **Snow Cone**



# **Cotton Candy**



## **Tow Behind Tubes for Boats**

comes with rope

## **HOT DOG TUBE**



## **RIDER TUBE**