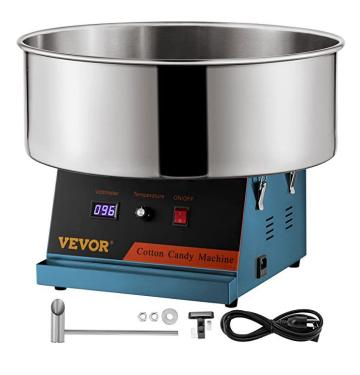

must be 18"-22" from ground
- •Flat 4 pin wiring for lights

#### **Includes:**

- 13x13 Bounce Castle
- 1-10x10 Easy-Up Canopy
- 1-Tic Tac Toe Yard Game
  - 1-Corn Hole Toss
  - 1- Ladder Ball
  - 12- Folding Chairs
    - 2-8ft Tables





**Ladder Ball** 

**Corn Hole** 

Tic Tac Toe





#### **Event Canopy**

15x15(green) and 10x10(red)

NOT easy ups! Requires 2 or more people to be put together



### **Pop-Up Canopy**

 $10\ x\ 10$  and  $10\ x\ 20$  options comes with stakes, tie downs and sandbags that attach to the legs

DIMENSIONS

10FTx10FT Pop Up Canopy





**Ladder Ball** 



# **Corn Hole Toss**











**Bocci Ball** 





# **Yard Jenga**



**Big Foot Race** 

## **Jumbo Connect Four**









# Popcorn 8oz



# **Ring Toss**



# **Snow Cone**



# **Cotton Candy**



## **Tow Behind Tubes for Boats**

comes with rope

## **HOT DOG TUBE**



## **RIDER TUBE**