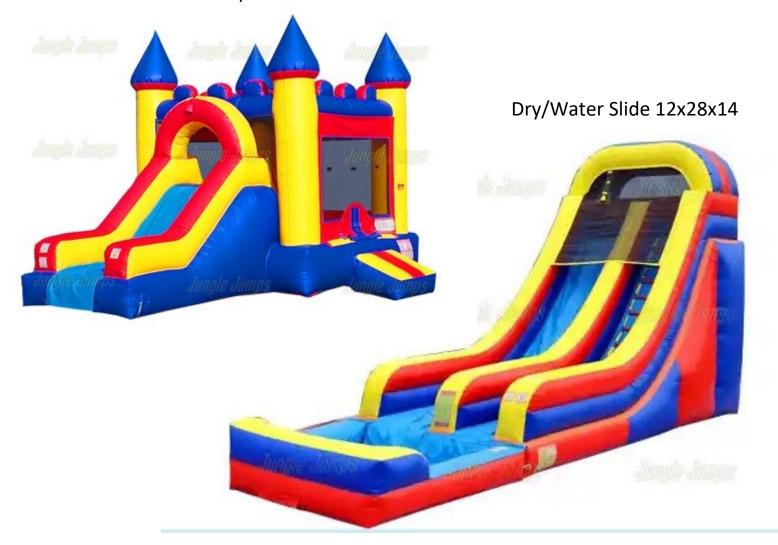

rs**

•All Trailers require 2" ball

•Height of ball needs to be 18"-22" from ground

#### **Flat Bed Trailers**

**Black Tandem** 

7 pin for lights 14x 6.5 – Load 3000lbs



**Silver** Flat 4 pin for lights AND extension



**Green**Flat 4 pin for lights AND Extension 10x5



### **Enclosed Trailers**

Small- 6x8

Flat 4 wiring for lights **AND** extension

Medium- 6x10 Flat 4 wiring for lights

<u>Large- 6x12</u> Flat 4 wiring for lights



<u>Car Hauler</u> 18' Load – 4800lbs - 7 pin for lights



#### **Bounce Houses**

Comes with Blower & Dolly

REQUIRED to Bring help to lift into vehicle, they are very heavy! (200-300lbs)

We are not required to help.

Lime Green Castle 15x15



Blue/Yellow Castle 15x15



Crayon 13x13x15

#### Hot Air Balloon 13x13x16





Combo w/ Slide 13x22x15



### **Party Trailer**

- •Requires 2" hitch Ball
- •Ball height must be 18"-22" from ground
- •Flat 4 pin wiring for lights

#### **Includes:**

- 13x13 Bounce Castle
- 1-10x10 Easy-Up Canopy
- 1-Tic Tac Toe Yard Game
  - 1-Corn Hole Toss
  - 1- Ladder Ball
  - 12- Folding Chairs
    - 2-8ft Tables





**Ladder Ball** 

**Corn Hole** 

Tic Tac Toe





#### **Event Canopy**

15x15(green) and 10x10(red)

NOT easy ups! Requires 2 or more people to be put together



### **Pop-Up Canopy**

 $10\ x\ 10$  and  $10\ x\ 20$  options comes with stakes, tie downs and sandbags that attach to the legs

DIMENSIONS

10FTx10FT Pop Up Canopy





**Ladder Ball** 



# **Corn Hole Toss**











**Bocci Ball** 





# **Yard Jenga**



**Big Foot Race** 

## **Jumbo Connect Four**









# Popcorn