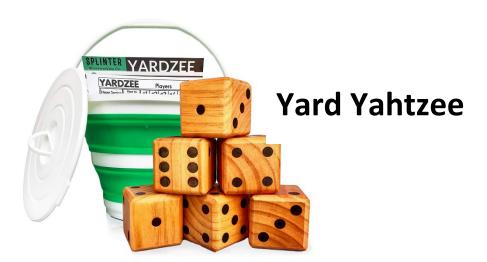

5x15



Blue/Yellow Castle 15x15



Crayon 13x13x15

#### Hot Air Balloon 13x13x16





Combo w/ Slide 13x22x15



### **Party Trailer**

- •Requires 2" hitch Ball
- •Ball height must be 18"-22" from ground
- •Flat 4 pin wiring for lights

#### **Includes:**

- 13x13 Bounce Castle
- 1-10x10 Easy-Up Canopy
- 1-Tic Tac Toe Yard Game
  - 1-Corn Hole Toss
  - 1- Ladder Ball
  - 12- Folding Chairs
    - 2-8ft Tables





**Ladder Ball** 

**Corn Hole** 

Tic Tac Toe





#### **Event Canopy**

15x15(green) and 10x10(red)

NOT easy ups! Requires 2 or more people to be put together



### **Pop-Up Canopy**

 $10\ x\ 10$  and  $10\ x\ 20$  options comes with stakes, tie downs and sandbags that attach to the legs

DIMENSIONS

10FTx10FT Pop Up Canopy





**Ladder Ball** 



# **Corn Hole Toss**











**Bocci Ball** 





# **Yard Jenga**



**Big Foot Race** 

## **Jumbo Connect Four**









# Popcorn 8oz



# **Ring Toss**



# **Snow Cone**



# **Cotton Candy**



## **Tow Behind Tubes for Boats**

comes with rope

## **HOT DOG TUBE**



## **RIDER TUBE**