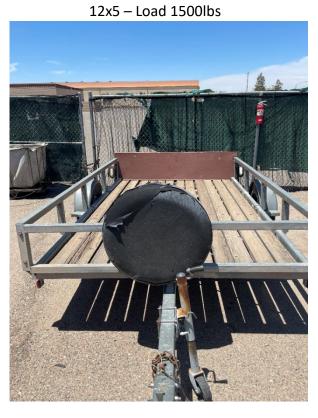

#### **Flat Bed Trailers**

**Black Tandem** 

7 pin for lights 14x 6.5 – Load 3000lbs

**Silver** Flat 4 pin for lights AND extension

**Green**Flat 4 pin for lights AND Extension 10x5