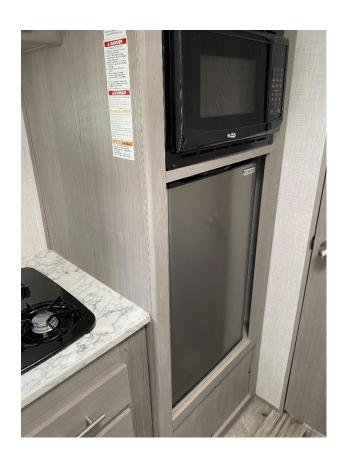

#### **Bushwacker Camper**

- 18ft. 2300lbs (Dry)
- Requires vehicle to tow 4000lbs
- Sleeps up to 4 people (Full size bed & Bunk bed)
- Must clean black water tank before return
- Requires 6000w Generator

- Toilet, Shower, Microwave, Fridge, Stove, Sink
- Towing vehicle needs a 2" hitch ball
- Height of ball must be between 18"-22" from the ground.
- 7 round pin wiring for lights/break