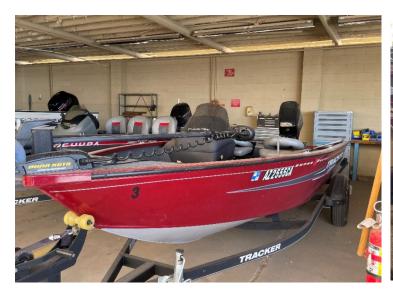

#### Fishing & Ski Boats

- •Towing requires 2" hitch ball
- •Boat Safety test needs to be taken before boat leaves the lot.
- Fish Finders on Tracker Boats
- Height of ball must be between 18"-22" from the ground
- •Flat 4 wiring for the lights AND flat 4 wiring extension
- •We rent flat 4 extension for \$3 if available

Boat #3 – 16' Tracker Bass Boat, 4person (2 Seats or 3seats if available), 40HP, Trolling Motor, Wheel Steering

**Boat #5**- 16' Tracker Bass Boat, 4 person (2 seats or 3 seats if available), 25HP, Trolling Motor, Wheel Steering, Live Well

**Boat #16**- 16' Tracker Pro Guide, 6 Person/1000lbs (3 seats), 115HP, Trolling Motor, Wheel Steering, Walk Thru, Ladder

**Boat #18**- 16' Tracker Bass Boat, 4 Person (4 seats, 2 seats while moving), 25HP, Wheel Steering, Trolling Motor, Live Well