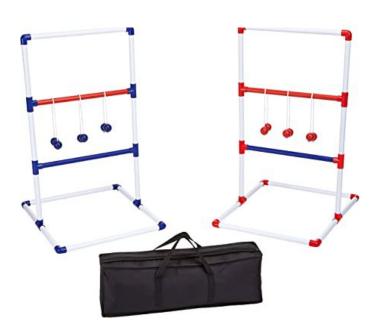

### **Pop-Up Canopy**

 $10\ x\ 10$  and  $10\ x\ 20$  options comes with stakes, tie downs and sandbags that attach to the legs

DIMENSIONS

10FTx10FT Pop Up Canopy

**Ladder Ball** 