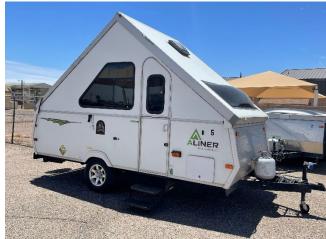

### **A-Liner Camper**

- 13ft. 1650lbs (GVW)
- Heater requires power & propane to operate
- Sleeps roughly 2 Adults/2 Small Children
- Stove operates on Propane ONLY
- Lights & A/C will operate on electric

- Towing Vehicle needs 2" hitch ball
- Height of ball must be between 18"-22" from the ground
- 7 round pin wiring for lights/break
- Sink, Fridge, Stove