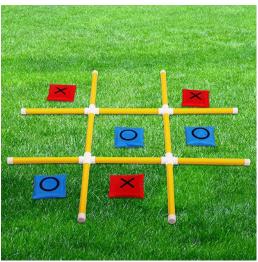

sion

Medium- 6x10 Flat 4 wiring for lights

<u>Large- 6x12</u> Flat 4 wiring for lights



<u>Car Hauler</u> 18' Load – 4800lbs - 7 pin for lights



#### **Bounce Houses**

Comes with Blower & Dolly

REQUIRED to Bring help to lift into vehicle, they are very heavy! (200-300lbs)

We are not required to help.

Lime Green Castle 15x15



Blue/Yellow Castle 15x15



Crayon 13x13x15

#### Hot Air Balloon 13x13x16





Combo w/ Slide 13x22x15



### **Party Trailer**

- •Requires 2" hitch Ball
- •Ball height must be 18"-22" from ground
- •Flat 4 pin wiring for lights

#### **Includes:**

- 13x13 Bounce Castle
- 1-10x10 Easy-Up Canopy
- 1-Tic Tac Toe Yard Game
  - 1-Corn Hole Toss
  - 1- Ladder Ball
  - 12- Folding Chairs
    - 2-8ft Tables





**Ladder Ball** 

**Corn Hole** 

Tic Tac Toe





#### **Event Canopy**

15x15(green) and 10x10(red)

NOT easy ups! Requires 2 or more people to be put together



### **Pop-Up Canopy**

 $10\ x\ 10$  and  $10\ x\ 20$  options comes with stakes, tie downs and sandbags that attach to the legs

DIMENSIONS

10FTx10FT Pop Up Canopy





**Ladder Ball** 



# **Corn Hole Toss**











**Bocci Ball** 





# **Yard Jenga**



**Big Foot Race** 

## **Jumbo Connect Four**









# Popcorn 8oz



# **Ring Toss**



# **Snow Cone**



# **Cotton Candy**



## **Tow Behind Tubes for Boats**

comes with rope

## **HOT DOG TUBE**



## **RIDER TUBE**