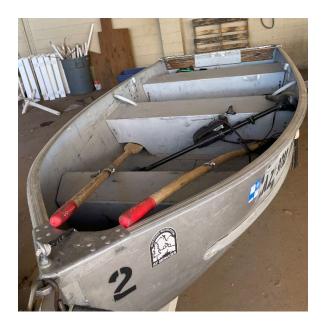

Boat #1- 10' Jon Boat, 2 Person (Bench Seats), NO TRAILER, No Motor, No Test Needed

Trolling Motor & Battery IF AVAILABLE w/ Jon Boat

Boat #2 – 12' Fishing Boat- 3 person with Trailer, Bench Seats, Trolling Motor – No Test Needed

Boat #3 – 16' Tracker Bass Boat, 4person (2 Seats or 3seats if available), 40HP, Trolling Motor, Wheel Steering

**Boat #5**- 16' Tracker Bass Boat, 4 person (2 seats or 3 seats if available), 25HP, Trolling Motor, Wheel Steering, Live Well