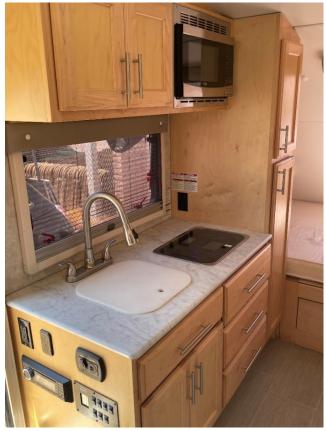

#### **Little Guy Camper**

- 21ft. 3140lbs (Dry)
- Requires vehicle to tow 5000lbs
- Sleeps roughly 2 Adults/2 Small Children
- Must clean black water tank before return
- Requires 6000W Generator

- TV's, Toilet, Shower, Sink, Stove, Fridge
- Towing vehicle needs a 2" hitch ball
- Height of ball must be between 18"-22" from the ground.
- 7 round pin wiring for lights/break