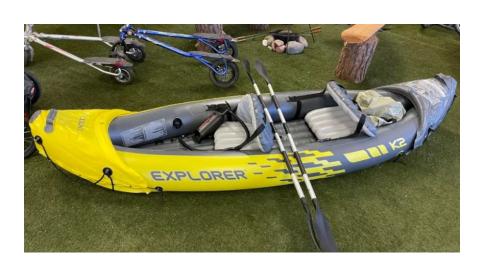

## **Kayaks**

Comes w/ Life Jackets, Paddles, Trailer is free if getting 2 or more (If available)

Tandem - 13ft

Peddle/Single - 13ft

**Inflatable Tandems and Singles** 

Single - 10ft

Kid Kayak