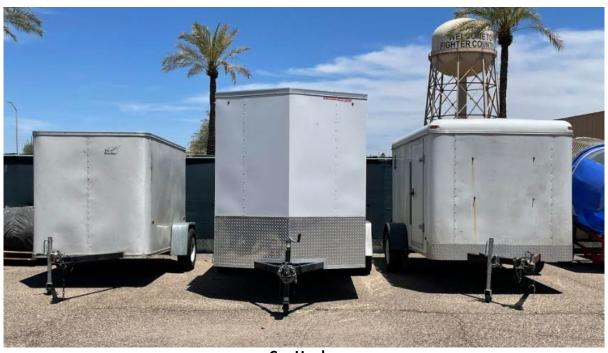

### **Enclosed Trailers**

Small- 6x8

Flat 4 wiring for lights **AND** extension

Medium- 6x10 Flat 4 wiring for lights

<u>Large- 6x12</u> Flat 4 wiring for lights

<u>Car Hauler</u> 18' Load – 4800lbs - 7 pin for lights