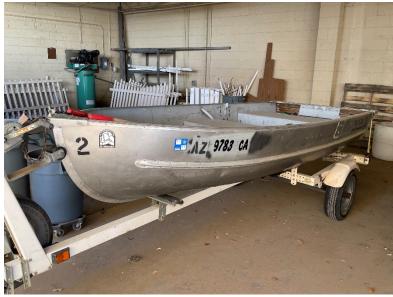

#### Fishing & Ski Boats

- •Towing requires 2" hitch ball
- •Boat Safety test needs to be taken before boat leaves the lot.
- Fish Finders on Tracker Boats
- Height of ball must be between 18"-22" from the ground
- •Flat 4 wiring for the lights AND flat 4 wiring extension
- •We rent flat 4 extension for \$3 if available

Boat #1- 10' Jon Boat, 2 Person (Bench Seats), NO TRAILER, No Motor, No Test Needed

Trolling Motor & Battery IF AVAILABLE w/ Jon Boat

Boat #2 – 12' Fishing Boat- 3 person with Trailer, Bench Seats, Trolling Motor – No Test Needed

Boat #10- 14' Fishing Boat w/ trailer, 9.9hp, 4 Person (Benches), Trolling Motor

Boat #11- 17' Tracker Bass Boat, 4 Person (4seats, 3seats while moving), 60HP, Trolling Motor, Wheel Steering

Boat #12- 18' Tahoe Ski Boat, 9 Person, 115HP, Trolling Motor, Wheel Steering, L-Well, 20 gal Fuel