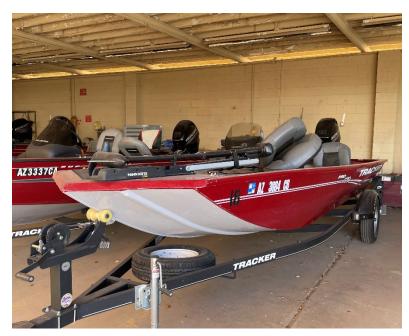

#### Fishing & Ski Boats

- •Towing requires 2" hitch ball
- •Boat Safety test needs to be taken before boat leaves the lot.
- Fish Finders on Tracker Boats
- Height of ball must be between 18"-22" from the ground
- •Flat 4 wiring for the lights AND flat 4 wiring extension
- •We rent flat 4 extension for \$3 if available

Boat #3 – 16' Tracker Bass Boat, 4person (2 Seats or 3seats if available), 40HP, Trolling Motor, Wheel Steering

**Boat #5**- 16' Tracker Bass Boat, 4 person (2 seats or 3 seats if available), 25HP, Trolling Motor, Wheel Steering, Live Well

**Boat #16**- 16' Tracker Pro Guide, 6 Person/1000lbs (3 seats), 115HP, Trolling Motor, Wheel Steering, Walk Thru, Ladder

**Boat #18**- 16' Tracker Bass Boat, 4 Person (4 seats, 2 seats while moving), 25HP, Wheel Steering, Trolling Motor, Live Well