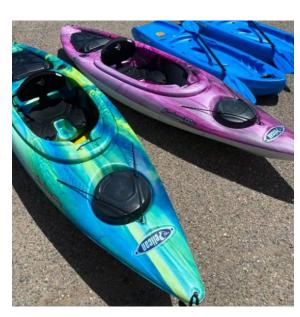

## **Kayaks**

Comes w/ Life Jackets, Paddles, Trailer is free if getting 2 or more (If available)

Tandem - 13ft

Peddle/Single - 13ft

**Inflatable Tandems and Singles** 

Single - 10ft

Kid Kayak