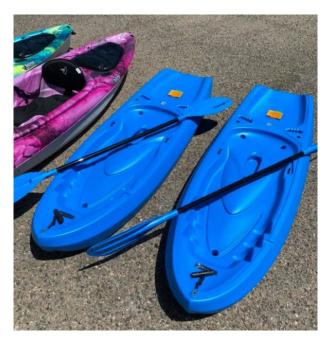

## **Kayaks**

Comes w/ Life Jackets, Paddles, Trailer is free if getting 2 or more (If available)

Tandem - 13ft

Peddle/Single - 13ft

**Inflatable Tandems and Singles** 

Single - 10ft

Kid Kayak