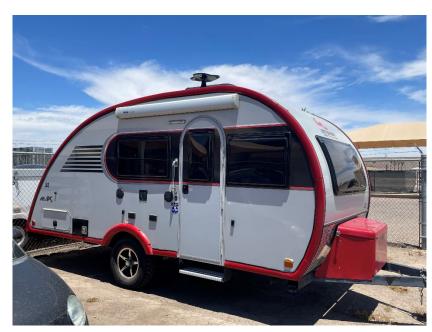

#### **Little Guy Camper**

- 21ft. 3140lbs (Dry)
- Requires vehicle to tow 5000lbs
- Sleeps roughly 2 Adults/2 Small Children
- Must clean black water tank before return
- Requires 6000W Generator

- TV's, Toilet, Shower, Sink, Stove, Fridge
- Towing vehicle needs a 2" hitch ball
- Height of ball must be between 18"-22" from the ground.
- 7 round pin wiring for lights/break