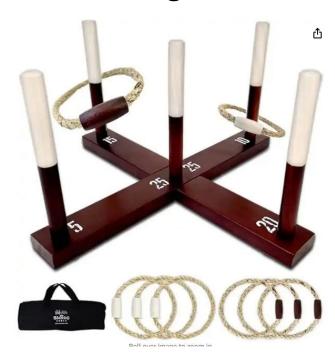

- •Requires 2" hitch Ball
- •Ball height must be 18"-22" from ground
- •Flat 4 pin wiring for lights

#### **Includes:**

- 13x13 Bounce Castle
- 1-10x10 Easy-Up Canopy
- 1-Tic Tac Toe Yard Game
  - 1-Corn Hole Toss
  - 1- Ladder Ball
  - 12- Folding Chairs
    - 2-8ft Tables





**Ladder Ball** 

**Corn Hole** 

Tic Tac Toe





#### **Event Canopy**

15x15(green) and 10x10(red)

NOT easy ups! Requires 2 or more people to be put together



### **Pop-Up Canopy**

 $10\ x\ 10$  and  $10\ x\ 20$  options comes with stakes, tie downs and sandbags that attach to the legs

DIMENSIONS

10FTx10FT Pop Up Canopy





**Ladder Ball** 



# **Corn Hole Toss**











**Bocci Ball** 





# **Yard Jenga**



**Big Foot Race** 

## **Jumbo Connect Four**









# Popcorn 8oz



# **Ring Toss**



# **Snow Cone**



# **Cotton Candy**



## **Tow Behind Tubes for Boats**

comes with rope

## **HOT DOG TUBE**



## **RIDER TUBE**