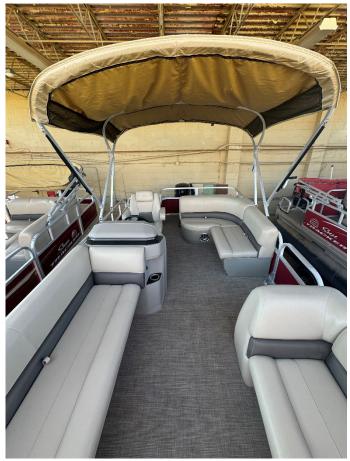

#### **Pontoon Boats- 9 Person**

- •50-75hp
- •35gallon Gas 2.5 GPH
- •Towing requires 2" Hitch Ball
- Height of ball must be between 18"-22" from the ground
- •Boat Safety Test needs to be taken before all boats are to leave the lot. Our test is **ONLY** for our boats and good for 1 year from date taken.

- •Comes with full tank of gas, needs to return w/ full tank
- •Some require flat 4 and some require round 7
- Comes with life jackets
- •We accept online boat tests that is good for Arizona
- •Comes with half canopies