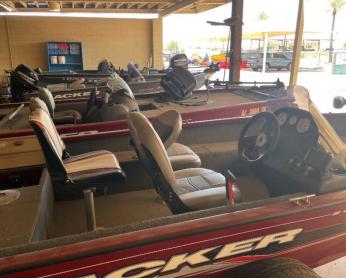

#### Fishing & Ski Boats

- •Towing requires 2" hitch ball
- •Boat Safety test needs to be taken before boat leaves the lot.
- Fish Finders on Tracker Boats
- Height of ball must be between 18"-22" from the ground
- •Flat 4 wiring for the lights AND flat 4 wiring extension
- •We rent flat 4 extension for \$3 if available

Boat #3 – 16' Tracker Bass Boat, 4person (2 Seats or 3seats if available), 40HP, Trolling Motor, Wheel Steering

**Boat #5**- 16' Tracker Bass Boat, 4 person (2 seats or 3 seats if available), 25HP, Trolling Motor, Wheel Steering, Live Well

Boat #10- 14' Fishing Boat w/ trailer, 9.9hp, 4 Person (Benches), Trolling Motor

Boat #11- 17' Tracker Bass Boat, 4 Person (4seats, 3seats while moving), 60HP, Trolling Motor, Wheel Steering

Boat #12- 18' Tahoe Ski Boat, 9 Person, 115HP, Trolling Motor, Wheel Steering, L-Well, 20 gal Fuel

**Boat #16**- 16' Tracker Pro Guide, 6 Person/1000lbs (3 seats), 115HP, Trolling Motor, Wheel Steering, Walk Thru, Ladder

**Boat #18**- 16' Tracker Bass Boat, 4 Person (4 seats, 2 seats while moving), 25HP, Wheel Steering, Trolling Motor, Live Well