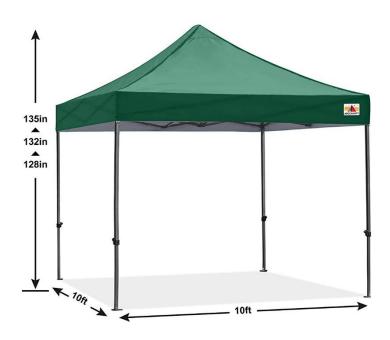

### **Pop-Up Canopy**

 $10\ x\ 10$  and  $10\ x\ 20$  options comes with stakes, tie downs and sandbags that attach to the legs

DIMENSIONS

10FTx10FT Pop Up Canopy

**Ladder Ball** 