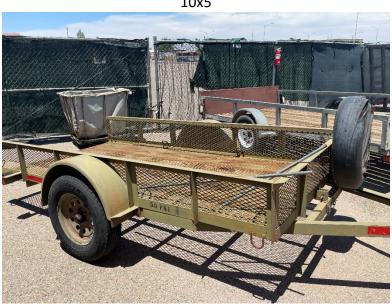

#### **Flat Bed Trailers**

**Black Tandem** 

7 pin for lights 14x 6.5 – Load 3000lbs

**Silver** Flat 4 pin for lights AND extension

**Green**Flat 4 pin for lights AND Extension 10x5