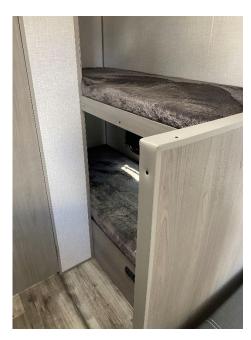

#### **Coleman Camper**

- 22ft. 3090lbs (Dry)
- Requires vehicle to tow 5000lbs
- Sleeps roughly 5 people (Full size, 2 Bunks, Twin)
- Must clean black water tank before return
- Requires 6000w Generator

- Toilet, Shower, Microwave, Fridge, Sink
- Towing vehicle needs a 2 5/16" hitch ball
- Height of ball must be between 18"-22" from the ground.
- 7 round pin wiring for lights/break