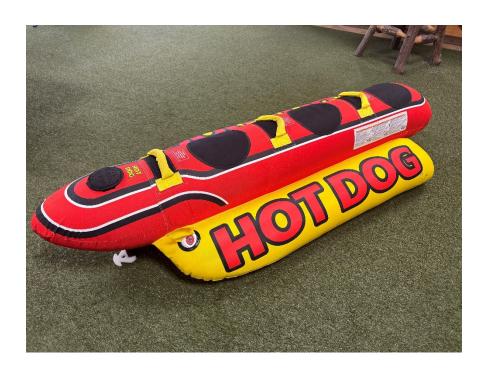

s:**

- 13x13 Bounce Castle
- 1-10x10 Easy-Up Canopy
- 1-Tic Tac Toe Yard Game
  - 1-Corn Hole Toss
  - 1- Ladder Ball
  - 12- Folding Chairs
    - 2-8ft Tables





**Ladder Ball** 

**Corn Hole** 

Tic Tac Toe





#### **Event Canopy**

15x15(green) and 10x10(red)

NOT easy ups! Requires 2 or more people to be put together



### **Pop-Up Canopy**

 $10\ x\ 10$  and  $10\ x\ 20$  options comes with stakes, tie downs and sandbags that attach to the legs

DIMENSIONS

10FTx10FT Pop Up Canopy





**Ladder Ball** 



# **Corn Hole Toss**











**Bocci Ball** 





# **Yard Jenga**



**Big Foot Race** 

## **Jumbo Connect Four**









# Popcorn 8oz



# **Ring Toss**



# **Snow Cone**



# **Cotton Candy**



## **Tow Behind Tubes for Boats**

comes with rope

## **HOT DOG TUBE**



## **RIDER TUBE**