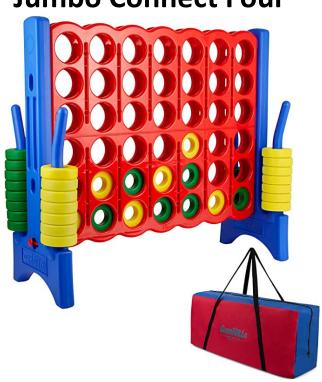

Slide 13x22x15



### **Party Trailer**

- •Requires 2" hitch Ball
- •Ball height must be 18"-22" from ground
- •Flat 4 pin wiring for lights

#### **Includes:**

- 13x13 Bounce Castle
- 1-10x10 Easy-Up Canopy
- 1-Tic Tac Toe Yard Game
  - 1-Corn Hole Toss
  - 1- Ladder Ball
  - 12- Folding Chairs
    - 2-8ft Tables





**Ladder Ball** 

**Corn Hole** 

Tic Tac Toe





#### **Event Canopy**

15x15(green) and 10x10(red)

NOT easy ups! Requires 2 or more people to be put together



### **Pop-Up Canopy**

 $10\ x\ 10$  and  $10\ x\ 20$  options comes with stakes, tie downs and sandbags that attach to the legs

DIMENSIONS

10FTx10FT Pop Up Canopy





**Ladder Ball** 



# **Corn Hole Toss**











**Bocci Ball** 





# **Yard Jenga**



**Big Foot Race** 

## **Jumbo Connect Four**









# Popcorn 8oz



# **Ring Toss**



# **Snow Cone**



# **Cotton Candy**



## **Tow Behind Tubes for Boats**

comes with rope

## **HOT DOG TUBE**



## **RIDER TUBE**