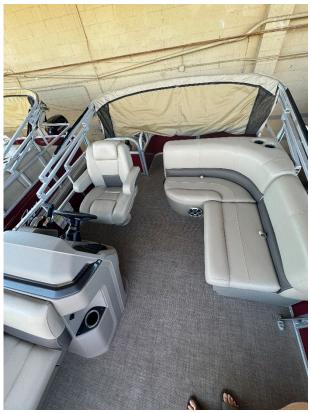

#### **Pontoon Boats- 9 Person**

- •50-75hp
- •35gallon Gas 2.5 GPH
- •Towing requires 2" Hitch Ball
- Height of ball must be between 18"-22" from the ground
- •Boat Safety Test needs to be taken before all boats are to leave the lot. Our test is **ONLY** for our boats and good for 1 year from date taken.

- •Comes with full tank of gas, needs to return w/ full tank
- •Some require flat 4 and some require round 7
- Comes with life jackets
- •We accept online boat tests that is good for Arizona
- •Comes with half canopies