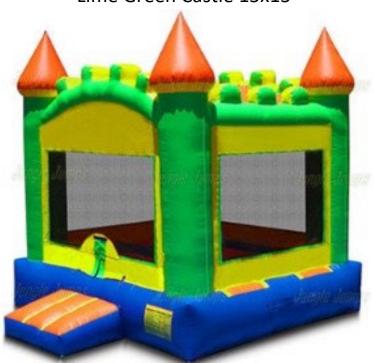

#### **Bounce Houses**

Comes with Blower & Dolly

REQUIRED to Bring help to lift into vehicle, they are very heavy! (200-300lbs)

We are not required to help.

Lime Green Castle 15x15

Blue/Yellow Castle 15x15