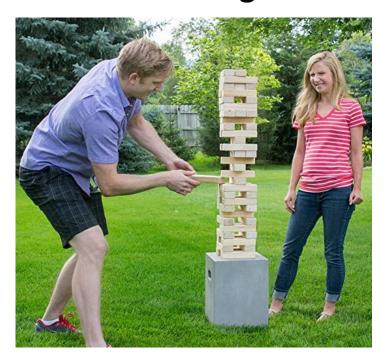

3x15

#### Hot Air Balloon 13x13x16





Combo w/ Slide 13x22x15



### **Party Trailer**

- •Requires 2" hitch Ball
- •Ball height must be 18"-22" from ground
- •Flat 4 pin wiring for lights

#### **Includes:**

- 13x13 Bounce Castle
- 1-10x10 Easy-Up Canopy
- 1-Tic Tac Toe Yard Game
  - 1-Corn Hole Toss
  - 1- Ladder Ball
  - 12- Folding Chairs
    - 2-8ft Tables





**Ladder Ball** 

**Corn Hole** 

Tic Tac Toe





#### **Event Canopy**

15x15(green) and 10x10(red)

NOT easy ups! Requires 2 or more people to be put together



### **Pop-Up Canopy**

 $10\ x\ 10$  and  $10\ x\ 20$  options comes with stakes, tie downs and sandbags that attach to the legs

DIMENSIONS

10FTx10FT Pop Up Canopy





**Ladder Ball** 



# **Corn Hole Toss**











**Bocci Ball** 





# **Yard Jenga**



**Big Foot Race** 

## **Jumbo Connect Four**









# Popcorn 8oz



# **Ring Toss**



# **Snow Cone**



# **Cotton Candy**



## **Tow Behind Tubes for Boats**

comes with rope

## **HOT DOG TUBE**



## **RIDER TUBE**