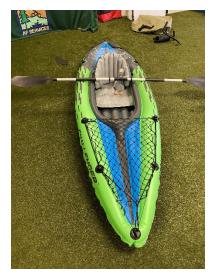

## **Kayaks**

Comes w/ Life Jackets, Paddles, Trailer is free if getting 2 or more (If available)

Tandem - 13ft

Peddle/Single - 13ft

**Inflatable Tandems and Singles** 

Single - 10ft

Kid Kayak