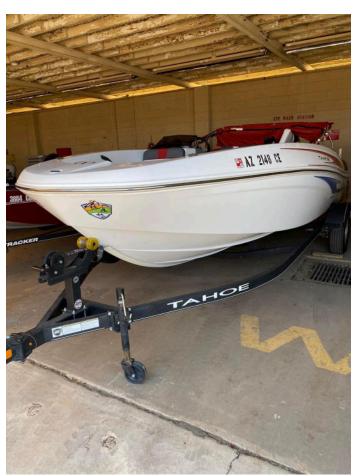

Boat #10- 14' Fishing Boat w/ trailer, 9.9hp, 4 Person (Benches), Trolling Motor

Boat #11- 17' Tracker Bass Boat, 4 Person (4seats, 3seats while moving), 60HP, Trolling Motor, Wheel Steering

Boat #12- 18' Tahoe Ski Boat, 9 Person, 115HP, Trolling Motor, Wheel Steering, L-Well, 20 gal Fuel