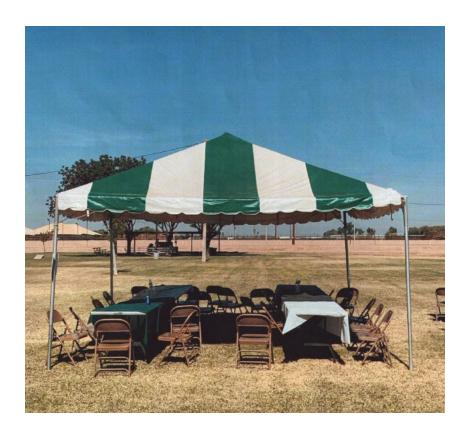

#### **Event Canopy**

15x15(green) and 10x10(red)

NOT easy ups! Requires 2 or more people to be put together