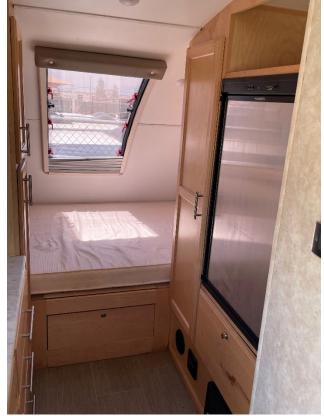

#### **Little Guy Camper**

- 21ft. 3140lbs (Dry)
- Requires vehicle to tow 5000lbs
- Sleeps roughly 2 Adults/2 Small Children
- Must clean black water tank before return
- Requires 6000W Generator

- TV's, Toilet, Shower, Sink, Stove, Fridge
- Towing vehicle needs a 2" hitch ball
- Height of ball must be between 18"-22" from the ground.
- 7 round pin wiring for lights/break