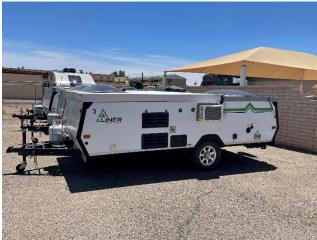

### **A-Liner Camper**

- 13ft. 1650lbs (GVW)
- Heater requires power & propane to operate
- Sleeps roughly 2 Adults/2 Small Children
- Stove operates on Propane ONLY
- Lights & A/C will operate on electric

- Towing Vehicle needs 2" hitch ball
- Height of ball must be between 18"-22" from the ground
- 7 round pin wiring for lights/break
- Sink, Fridge, Stove