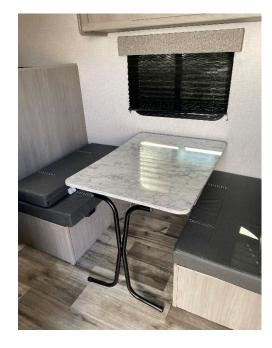

#### **Coleman Camper**

- 22ft. 3090lbs (Dry)
- Requires vehicle to tow 5000lbs
- Sleeps roughly 5 people (Full size, 2 Bunks, Twin)
- Must clean black water tank before return
- Requires 6000w Generator

- Toilet, Shower, Microwave, Fridge, Sink
- Towing vehicle needs a 2 5/16" hitch ball
- Height of ball must be between 18"-22" from the ground.
- 7 round pin wiring for lights/break