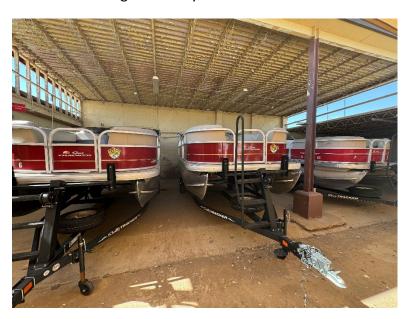

#### **Pontoon Boats- 9 Person**

- •50-75hp
- •35gallon Gas 2.5 GPH
- •Towing requires 2" Hitch Ball
- Height of ball must be between 18"-22" from the ground
- •Boat Safety Test needs to be taken before all boats are to leave the lot. Our test is **ONLY** for our boats and good for 1 year from date taken.

- •Comes with full tank of gas, needs to return w/ full tank
- •Some require flat 4 and some require round 7
- Comes with life jackets
- •We accept online boat tests that is good for Arizona
- •Comes with half canopies