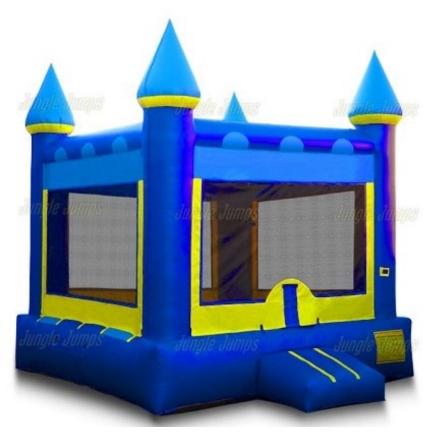

#### **Bounce Houses**

Comes with Blower & Dolly

REQUIRED to Bring help to lift into vehicle, they are very heavy! (200-300lbs)

We are not required to help.

Lime Green Castle 15x15

Blue/Yellow Castle 15x15