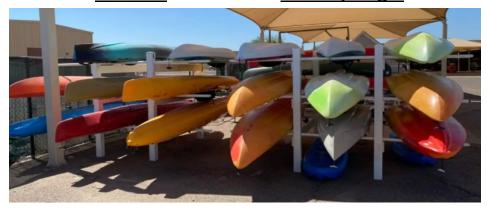

## **Kayaks**

Comes w/ Life Jackets, Paddles, Trailer is free if getting 2 or more (If available)

Tandem - 13ft

Peddle/Single - 13ft

**Inflatable Tandems and Singles** 

Single - 10ft

Kid Kayak