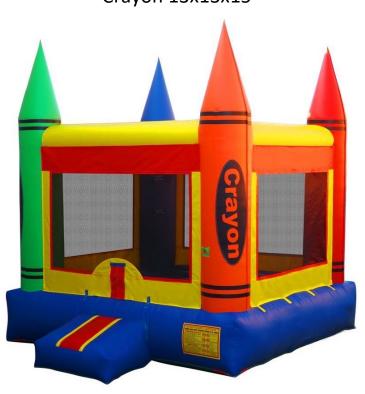

**Canoes** 



### **Trailers**

•All Trailers require 2" ball

•Height of ball needs to be 18"-22" from ground

#### **Flat Bed Trailers**

**Black Tandem** 

7 pin for lights 14x 6.5 – Load 3000lbs



**Silver** Flat 4 pin for lights AND extension



**Green**Flat 4 pin for lights AND Extension 10x5



### **Enclosed Trailers**

Small- 6x8

Flat 4 wiring for lights **AND** extension

Medium- 6x10 Flat 4 wiring for lights

<u>Large- 6x12</u> Flat 4 wiring for lights



<u>Car Hauler</u> 18' Load – 4800lbs - 7 pin for lights



#### **Bounce Houses**

Comes with Blower & Dolly

REQUIRED to Bring help to lift into vehicle, they are very heavy! (200-300lbs)

We are not required to help.

Lime Green Castle 15x15



Blue/Yellow Castle 15x15



Crayon 13x13x15

#### Hot Air Balloon 13x13x16





Combo w/ Slide 13x22x15



### **Party Trailer**

- •Requires 2" hitch Ball
- •Ball height must be 18"-22" from ground
- •Flat 4 pin wiring for lights

#### **Includes:**

- 13x13 Bounce Castle
- 1-10x10 Easy-Up Canopy
- 1-Tic Tac Toe Yard Game
  - 1-Corn Hole Toss
  - 1- Ladder Ball
  - 12- Folding Chairs
    - 2-8ft Tables





**Ladder Ball** 

**Corn Hole** 

Tic Tac Toe





#### **Event Canopy**

15x15(green) and 10x10(red)

NOT easy ups! Requires 2 or more people to be put together



### **Pop-Up Canopy**

 $10\ x\ 10$  and  $10\ x\ 20$  options comes with stakes, tie downs and sandbags that attach to the legs

DIMENSIONS

10FTx10FT Pop Up Canopy





**Ladder Ball** 



# **Corn Hole Toss**











**Bocci Ball** 





# **Yard Jenga**



**Big Foot Race** 

## **Jumbo Conn