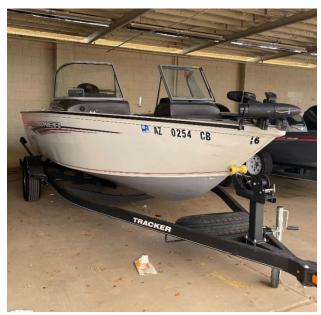

#### Fishing & Ski Boats

- •Towing requires 2" hitch ball
- •Boat Safety test needs to be taken before boat leaves the lot.
- Fish Finders on Tracker Boats
- Height of ball must be between 18"-22" from the ground
- •Flat 4 wiring for the lights AND flat 4 wiring extension
- •We rent flat 4 extension for \$3 if available

Boat #3 – 16' Tracker Bass Boat, 4person (2 Seats or 3seats if available), 40HP, Trolling Motor, Wheel Steering

**Boat #5**- 16' Tracker Bass Boat, 4 person (2 seats or 3 seats if available), 25HP, Trolling Motor, Wheel Steering, Live Well