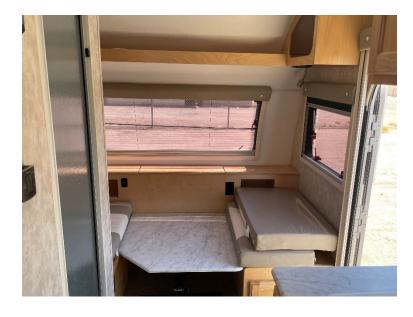

#### **Little Guy Camper**

- 21ft. 3140lbs (Dry)
- Requires vehicle to tow 5000lbs
- Sleeps roughly 2 Adults/2 Small Children
- Must clean black water tank before return
- Requires 6000W Generator

- TV's, Toilet, Shower, Sink, Stove, Fridge
- Towing vehicle needs a 2" hitch ball
- Height of ball must be between 18"-22" from the ground.
- 7 round pin wiring for lights/break