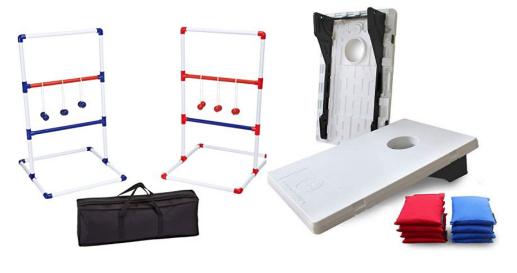

#### **Includes:**

- 13x13 Bounce Castle
- 1-10x10 Easy-Up Canopy
- 1-Tic Tac Toe Yard Game
  - 1-Corn Hole Toss
  - 1- Ladder Ball
  - 12- Folding Chairs
    - 2-8ft Tables

**Ladder Ball** 

**Corn Hole** 

### **Pop-Up Canopy**

 $10\ x\ 10$  and  $10\ x\ 20$  options comes with stakes, tie downs and sandbags that attach to the legs

DIMENSIONS

10FTx10FT Pop Up Canopy

**Ladder Ball** 

# **Corn Hole Toss**

**Bocci Ball** 