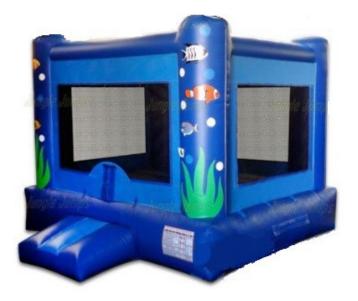

#### **Bounce Houses**

Comes with Blower & Dolly

REQUIRED to Bring help to lift into vehicle, they are very heavy! (200-300lbs)

We are not required to help.

Lime Green Castle 15x15

Blue/Yellow Castle 15x15