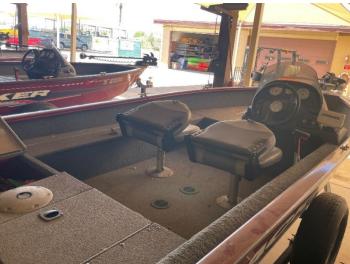

#### Fishing & Ski Boats

- •Towing requires 2" hitch ball
- •Boat Safety test needs to be taken before boat leaves the lot.
- Fish Finders on Tracker Boats
- Height of ball must be between 18"-22" from the ground
- •Flat 4 wiring for the lights AND flat 4 wiring extension
- •We rent flat 4 extension for \$3 if available

Boat #3 – 16' Tracker Bass Boat, 4person (2 Seats or 3seats if available), 40HP, Trolling Motor, Wheel Steering

**Boat #5**- 16' Tracker Bass Boat, 4 person (2 seats or 3 seats if available), 25HP, Trolling Motor, Wheel Steering, Live Well

**Boat #16**- 16' Tracker Pro Guide, 6 Person/1000lbs (3 seats), 115HP, Trolling Motor, Wheel Steering, Walk Thru, Ladder

**Boat #18**- 16' Tracker Bass Boat, 4 Person (4 seats, 2 seats while moving), 25HP, Wheel Steering, Trolling Motor, Live Well