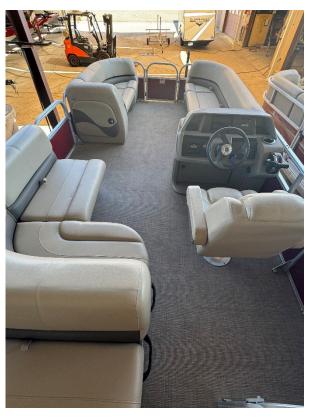

#### **Pontoon Boats- 9 Person**

- •50-75hp
- •35gallon Gas 2.5 GPH
- •Towing requires 2" Hitch Ball
- Height of ball must be between 18"-22" from the ground
- •Boat Safety Test needs to be taken before all boats are to leave the lot. Our test is **ONLY** for our boats and good for 1 year from date taken.

- •Comes with full tank of gas, needs to return w/ full tank
- •Some require flat 4 and some require round 7
- Comes with life jackets
- •We accept online boat tests that is good for Arizona
- •Comes with half canopies