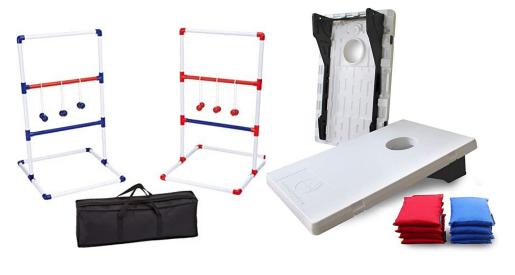

#### **Includes:**

- 13x13 Bounce Castle
- 1-10x10 Easy-Up Canopy
- 1-Tic Tac Toe Yard Game
  - 1-Corn Hole Toss
  - 1- Ladder Ball
  - 12- Folding Chairs
    - 2-8ft Tables

**Ladder Ball** 

**Corn Hole** 

### Pop-Up Canopy

10 x 10

comes with stakes, tie downs and sandbags that attach to the legs

DIMENSIONS

10FTx10FT Pop Up Canopy

**Ladder Ball** 

## **Corn Hole Toss**

**Bocci Ball** 