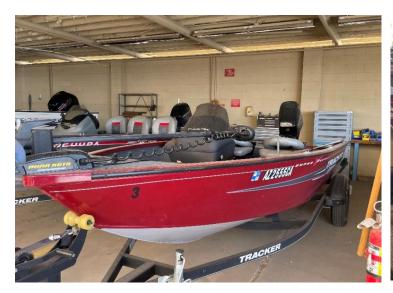

#### **Fishing & Ski Boats**

- •Towing requires 2" hitch ball
- •Boat Safety test needs to be taken before boat leaves the lot.
- •Fish Finders on Tracker Boats
- Height of ball must be between 18"-22" from the ground
- •Flat 4 wiring for the lights AND flat 4 wiring extension
- •We rent flat 4 extension for \$3 if available

Boat #3 – 16' Tracker Bass Boat, 4person (2 Seats or 3seats if available), 40HP, Trolling Motor, Wheel Steering

**Boat #5**- 16' Tracker Bass Boat, 4 person (2 seats or 3 seats if available), 25HP, Trolling Motor, Wheel Steering, Live Well