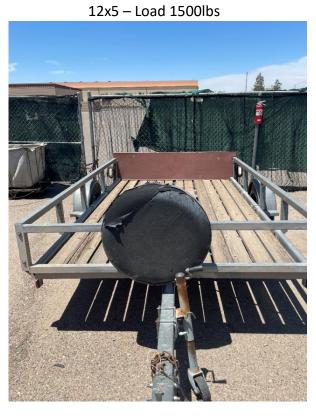

#### **Flat Bed Trailers**

**Black Tandem** 

7 pin for lights 14x 6.5 – Load 3000lbs

**Silver** Flat 4 pin for lights AND extension

**Green**Flat 4 pin for lights AND Extension 10x5