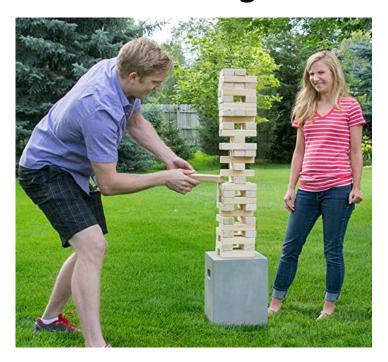

/Yellow Castle 15x15



Crayon 13x13x15

### Hot Air Balloon 13x13x16





Combo w/ Slide 13x22x15



### **Party Trailer**

- •Requires 2" hitch Ball
- •Ball height must be 18"-22" from ground
- •Flat 4 pin wiring for lights

#### **Includes:**

- 13x13 Bounce Castle
- 1-10x10 Easy-Up Canopy
- 1-Tic Tac Toe Yard Game
  - 1-Corn Hole Toss
  - 1- Ladder Ball
  - 12- Folding Chairs
    - 2-8ft Tables





**Ladder Ball** 

**Corn Hole** 

Tic Tac Toe





#### **Event Canopy**

15x15(green) and 10x10(red)

NOT easy ups! Requires 2 or more people to be put together



### Pop-Up Canopy

10 x 10

comes with stakes, tie downs and sandbags that attach to the legs

DIMENSIONS

10FTx10FT Pop Up Canopy





**Ladder Ball** 



## **Corn Hole Toss**











**Bocci Ball** 





# **Yard Jenga**



**Big Foot Race** 

## **Jumbo Connect Four**









# Popcorn 8oz



# **Ring Toss**



# **Snow Cone**



# **Cotton Candy**



## **Tow Behind Tubes for Boats**

comes with rope

## **HOT DOG TUBE**



## **RIDER TUBE**