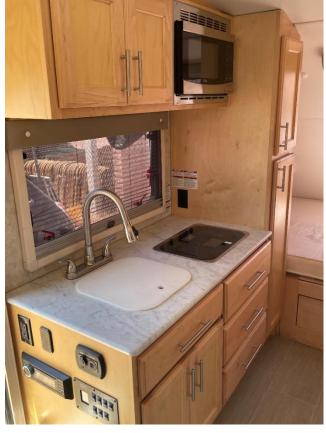

#### **Little Guy Camper**

- 21ft. 3140lbs (Dry)
- Requires vehicle to tow 5000lbs
- Sleeps roughly 2 Adults/2 Small Children
- Must clean black water tank before return
- Requires 6000W Generator

- Comes with TV's, Toilet & Shower
- Towing vehicle needs a 2" hitch ball
- Height of ball must be between 18"-22" from the ground.
- 7 round pin wiring for lights/break