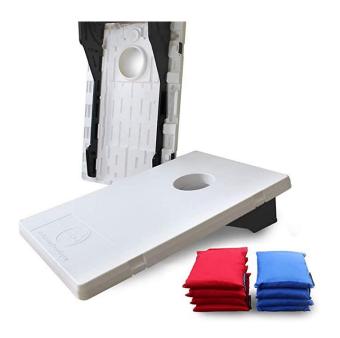

#### **Includes:**

- 13x13 Bounce Castle
- 1-10x10 Easy-Up Canopy
- 1-Tic Tac Toe Yard Game
  - 1-Corn Hole Toss
  - 1- Ladder Ball
  - 12- Folding Chairs
    - 2-8ft Tables

**Ladder Ball** 

**Corn Hole** 

## **Corn Hole Toss**

**Bocci Ball** 