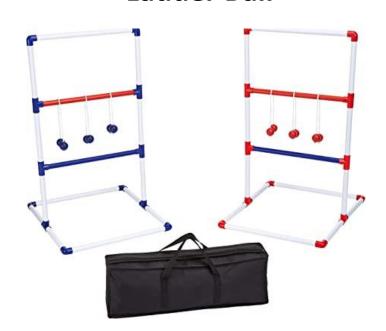

#### **Includes:**

- 13x13 Bounce Castle
- 1-10x10 Easy-Up Canopy
- 1-Tic Tac Toe Yard Game
  - 1-Corn Hole Toss
  - 1- Ladder Ball
  - 12- Folding Chairs
    - 2-8ft Tables

**Ladder Ball** 

**Corn Hole** 

### Pop-Up Canopy

10 x 10

comes with stakes, tie downs and sandbags that attach to the legs

DIMENSIONS

10FTx10FT Pop Up Canopy

**Ladder Ball** 