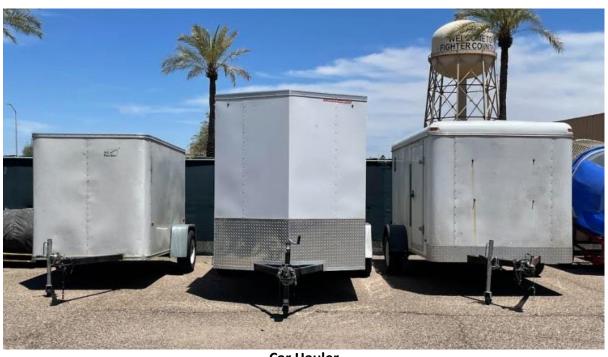

### **Enclosed Trailers**

Small- 6x8

Flat 4 wiring for lights **AND** extension

Medium- 6x10
Flat 4 wiring for lights

<u>Large- 6x12</u> Flat 4 wiring for lights

<u>Car Hauler</u> 18' Load – 4800lbs - 7 pin for lights