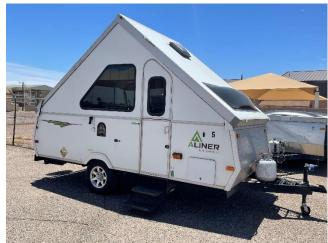

### **A-Liner Camper**

- 13ft. 1650lbs (GVW)
- Heater requires power & propane to operate
- Sleeps roughly 2 Adults/2 Small Children
- Stove operates on Propane ONLY
- Lights & A/C will operate on electric

- Towing Vehicle needs 2" hitch ball
- Height of ball must be between 18"-22" from the ground
- 7 round pin wiring for lights/break