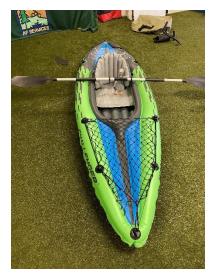

## **Kayaks**

Comes w/ Life Jackets, Paddles, Trailer is free if getting 2 or more (If available)

Tandem - 13ft

Peddle/Single - 13ft

**Inflatable Tandems and Singles** 

Single - 10ft

Kid Kayak