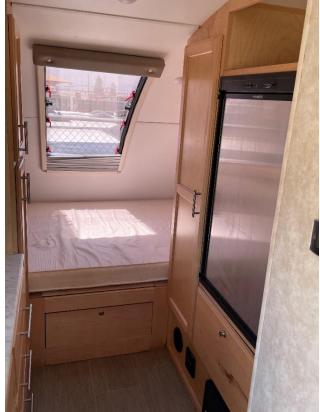

#### **Little Guy Camper**

- 21ft. 3140lbs (Dry)
- Requires vehicle to tow 5000lbs
- Sleeps roughly 2 Adults/2 Small Children
- Must clean black water tank before return
- Requires 6000W Generator

- Comes with TV's, Toilet & Shower
- Towing vehicle needs a 2" hitch ball
- Height of ball must be between 18"-22" from the ground.
- 7 round pin wiring for lights/break