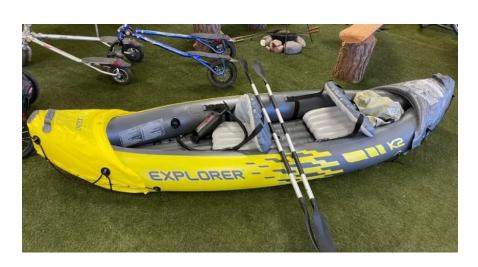

## **Kayaks**

Comes w/ Life Jackets, Paddles, Trailer is free if getting 2 or more (If available)

Tandem - 13ft

Peddle/Single - 13ft

**Inflatable Tandems and Singles** 

Single - 10ft

Kid Kayak