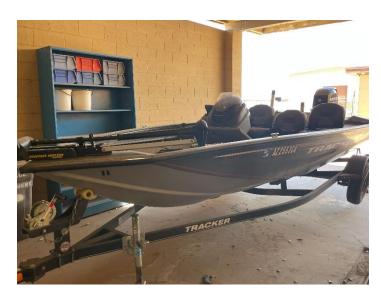

#### **Fishing & Ski Boats**

- •Towing requires 2" hitch ball
- •Boat Safety test needs to be taken before boat leaves the lot.
- •Fish Finders on Tracker Boats
- Height of ball must be between 18"-22" from the ground
- •Flat 4 wiring for the lights AND flat 4 wiring extension
- •We rent flat 4 extension for \$3 if available

Boat #3 – 16' Tracker Bass Boat, 4person (2 Seats or 3seats if available), 40HP, Trolling Motor, Wheel Steering

**Boat #5**- 16' Tracker Bass Boat, 4 person (2 seats or 3 seats if available), 25HP, Trolling Motor, Wheel Steering, Live Well

**Boat #16**- 16' Tracker Pro Guide, 6 Person/1000lbs (3 seats), 115HP, Trolling Motor, Wheel Steering, Walk Thru, Ladder

**Boat #18**- 16' Tracker Bass Boat, 4 Person (4 seats, 2 seats while moving), 25HP, Wheel Steering, Trolling Motor, Live Well