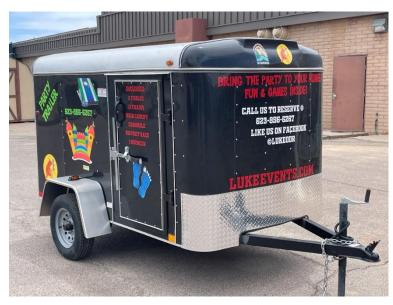

### **Party Trailer**

- •Requires 2" hitch Ball
- •Ball height must be 18"-22" from ground
- •Flat 4 pin wiring for lights

#### **Includes:**

- 13x13 Bounce Castle
- 1-10x10 Easy-Up Canopy
- 1-Tic Tac Toe Yard Game
  - 1-Corn Hole Toss
  - 1- Ladder Ball
  - 12- Folding Chairs
    - 2-8ft Tables

**Ladder Ball** 

**Corn Hole** 