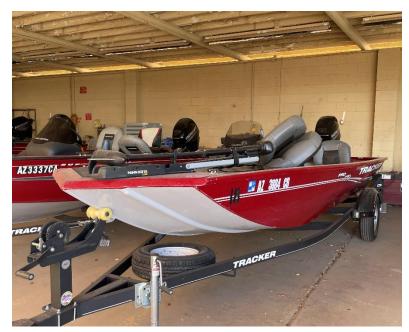

#### **Fishing & Ski Boats**

- •Towing requires 2" hitch ball
- •Boat Safety test needs to be taken before boat leaves the lot.
- •Fish Finders on Tracker Boats
- Height of ball must be between 18"-22" from the ground
- •Flat 4 wiring for the lights AND flat 4 wiring extension
- •We rent flat 4 extension for \$3 if available

Boat #3 – 16' Tracker Bass Boat, 4person (2 Seats or 3seats if available), 40HP, Trolling Motor, Wheel Steering

**Boat #5**- 16' Tracker Bass Boat, 4 person (2 seats or 3 seats if available), 25HP, Trolling Motor, Wheel Steering, Live Well

**Boat #16**- 16' Tracker Pro Guide, 6 Person/1000lbs (3 seats), 115HP, Trolling Motor, Wheel Steering, Walk Thru, Ladder

**Boat #18**- 16' Tracker Bass Boat, 4 Person (4 seats, 2 seats while moving), 25HP, Wheel Steering, Trolling Motor, Live Well