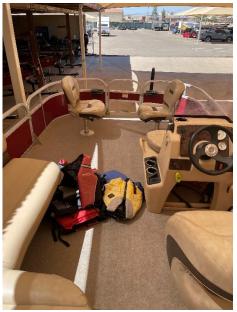

#### **Pontoon Boats**

- •50-75hp
- •35gallon Gas 2.5 GPH
- •Towing requires 2" Hitch Ball
- Height of ball must be between 18"-22" from the ground
- •Boat Safety Test needs to be taken before all boats are to leave the lot. Our test is **ONLY** for our boats and good for 1 year from date taken.
- •18' and 1800lbs
- •Comes with full tank of gas, needs to return w/ full tank
- •Flat 4 wiring for lights AND Flat 4 wiring extension
- We rent flat 4 wiring extension for \$3 if available
- •Comes with life jackets
- •We accept online boat tests that is good for Arizona
- •Comes with half canopies

#### 2 Options:

8 person or 9 person Non Fishing Pontoons have the bench seating

Fishing Pontoon