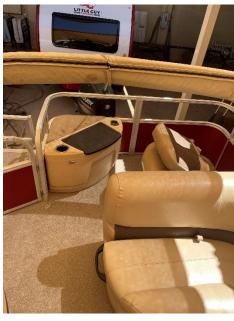

#### **Pontoon Boats**

- •50-75hp
- •35gallon Gas 2.5 GPH
- •Towing requires 2" Hitch Ball
- Height of ball must be between 18"-22" from the ground
- •Boat Safety Test needs to be taken before all boats are to leave the lot. Our test is **ONLY** for our boats and good for 1 year from date taken.
- •18' and 1800lbs
- •Comes with full tank of gas, needs to return w/ full tank
- •Flat 4 wiring for lights AND Flat 4 wiring extension
- We rent flat 4 wiring extension for \$3 if available
- •Comes with life jackets
- •We accept online boat tests that is good for Arizona
- •Comes with half canopies

#### 2 Options:

8 person or 9 person Non Fishing Pontoons have the bench seating

Fishing Pontoon