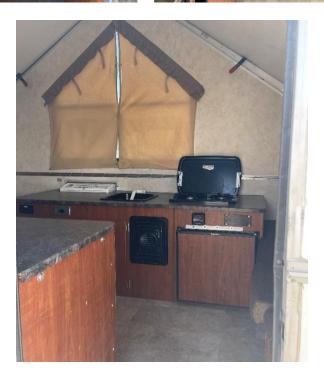

### **Coleman Camper**

- 22ft. 3090lbs (Dry)
- Requires vehicle to tow 5000lbs
- Sleeps roughly 5 people (Full size, 2 Bunks, Twin)
- Must clean black water tank before return
- Requires 6000w Generator

- Comes with Toilet, Shower & Microwave
- Towing vehicle needs a 2 5/16" hitch ball
- Height of ball must be between 18"-22" from the ground.
- 7 round pin wiring for lights/break