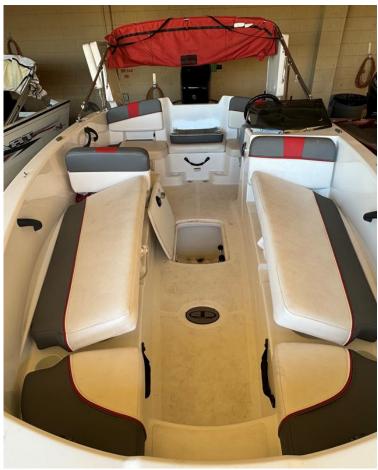

Boat #10- 14' Fishing Boat w/ trailer, 9.9hp, 4 Person (Benches), Trolling Motor

Boat #11- 17' Tracker Bass Boat, 4 Person (4seats, 3seats while moving), 60HP, Trolling Motor, Wheel Steering

Boat #12- 18' Tahoe Ski Boat, 9 Person, 115HP, Trolling Motor, Wheel Steering, L-Well, 20 gal Fuel