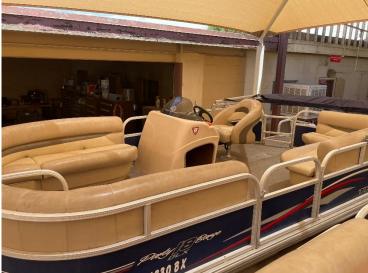

#### **Pontoon Boats**

- •50-75hp
- •35gallon Gas 2.5 GPH
- •Towing requires 2" Hitch Ball
- Height of ball must be between 18"-22" from the ground
- •Boat Safety Test needs to be taken before all boats are to leave the lot. Our test is **ONLY** for our boats and good for 1 year from date taken.
- •18' and 1800lbs
- •Comes with full tank of gas, needs to return w/ full tank
- •Flat 4 wiring for lights AND Flat 4 wiring extension
- We rent flat 4 wiring extension for \$3 if available
- •Comes with life jackets
- •We accept online boat tests that is good for Arizona
- •Comes with half canopies

#### 2 Options:

8 person or 9 person Non Fishing Pontoons have the bench seating

Fishing Pontoon