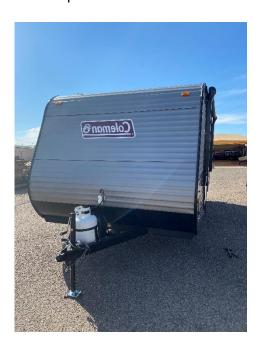

### **Coleman Camper**

- 22ft. 3090lbs (Dry)
- Requires vehicle to tow 5000lbs
- Sleeps roughly 5 people (Full size, 2 Bunks, Twin)
- Must clean black water tank before return
- Requires 6000w Generator

- Comes with Toilet, Shower & Microwave
- Towing vehicle needs a 2 5/16" hitch ball
- Height of ball must be between 18"-22" from the ground.
- 7 round pin wiring for lights/break