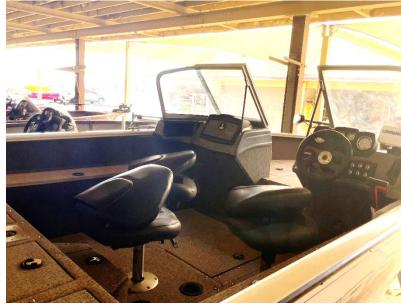

#### **Fishing & Ski Boats**

- •Towing requires 2" hitch ball
- •Boat Safety test needs to be taken before boat leaves the lot.
- •Fish Finders on Tracker Boats
- Height of ball must be between 18"-22" from the ground
- •Flat 4 wiring for the lights AND flat 4 wiring extension
- •We rent flat 4 extension for \$3 if available

Boat #3 – 16' Tracker Bass Boat, 4person (2 Seats or 3seats if available), 40HP, Trolling Motor, Wheel Steering

**Boat #5**- 16' Tracker Bass Boat, 4 person (2 seats or 3 seats if available), 25HP, Trolling Motor, Wheel Steering, Live Well

**Boat #16**- 16' Tracker Pro Guide, 6 Person/1000lbs (3 seats), 115HP, Trolling Motor, Wheel Steering, Walk Thru, Ladder

**Boat #18**- 16' Tracker Bass Boat, 4 Person (4 seats, 2 seats while moving), 25HP, Wheel Steering, Trolling Motor, Live Well