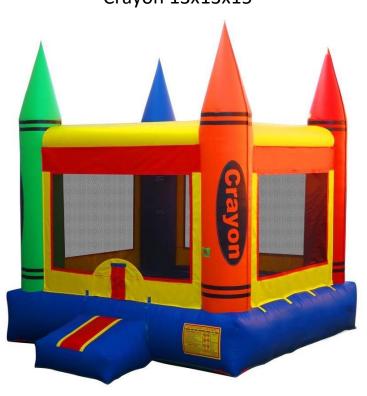

** 



### **Trailers**

•All Trailers require 2" ball

•Height of ball needs to be 18"-22" from ground

#### **Flat Bed Trailers**

**Black Tandem** 

7 pin for lights 14x 6.5 – Load 3000lbs



**Silver** Flat 4 pin for lights AND extension



**Green**Flat 4 pin for lights AND Extension 10x5



### **Enclosed Trailers**

Small- 6x8

Flat 4 wiring for lights **AND** extension

Medium- 6x10
Flat 4 wiring for lights

<u>Large- 6x12</u> Flat 4 wiring for lights



<u>Car Hauler</u> 18' Load – 4800lbs - 7 pin for lights



#### **Bounce Houses**

Comes with Blower & Dolly

Bring help to lift into vehicle, they are very heavy!

We are not required to help but may be able to if we are capable

Lime Green Castle 15x15



Blue/Yellow Castle 15x15



Crayon 13x13x15

### Hot Air Balloon 13x13x16





Combo w/ Slide 13x22x15



### **Party Trailer**

- •Requires 2" hitch Ball
- •Ball height must be 18"-22" from ground
- •Flat 4 pin wiring for lights

#### **Includes:**

- 13x13 Bounce Castle
- 1-10x10 Easy-Up Canopy
- 1-Tic Tac Toe Yard Game
  - 1-Corn Hole Toss
  - 1- Ladder Ball
  - 12- Folding Chairs
    - 2-8ft Tables





**Ladder Ball** 

**Corn Hole** 

Tic Tac Toe





#### **Event Canopy**

15x15(green) and 10x10(red)

NOT easy ups! Requires 2 or more people to be put together



### Pop-Up Canopy

10 x 10

comes with stakes, tie downs and sandbags that attach to the legs

DIMENSIONS

10FTx10FT Pop Up Canopy





**Ladder Ball** 



## **Corn Hole Toss**











**Bocci Ball** 





# **Yard Jenga**



**Big Foot Race** 

## **Jumbo Connect Four**









# Popcorn 8oz