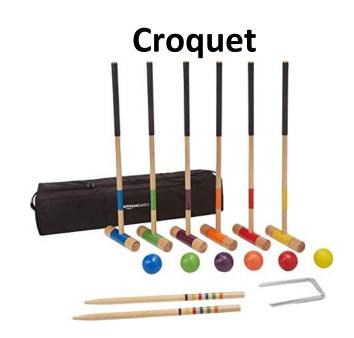

capable

Lime Green Castle 15x15



Blue/Yellow Castle 15x15



Crayon 13x13x15

### Hot Air Balloon 13x13x16





Combo w/ Slide 13x22x15



### **Party Trailer**

- •Requires 2" hitch Ball
- •Ball height must be 18"-22" from ground
- •Flat 4 pin wiring for lights

#### **Includes:**

- 13x13 Bounce Castle
- 1-10x10 Easy-Up Canopy
- 1-Tic Tac Toe Yard Game
  - 1-Corn Hole Toss
  - 1- Ladder Ball
  - 12- Folding Chairs
    - 2-8ft Tables





**Ladder Ball** 

**Corn Hole** 

Tic Tac Toe





#### **Event Canopy**

15x15(green) and 10x10(red)

NOT easy ups! Requires 2 or more people to be put together



### Pop-Up Canopy

10 x 10

comes with stakes, tie downs and sandbags that attach to the legs

DIMENSIONS

10FTx10FT Pop Up Canopy





**Ladder Ball** 



## **Corn Hole Toss**











**Bocci Ball** 





# **Yard Jenga**



**Big Foot Race** 

## **Jumbo Connect Four**









# Popcorn 8oz



# **Ring Toss**



# **Snow Cone**



# **Cotton Candy**



## **Tow Behind Tubes for Boats**

comes with rope

## **HOT DOG TUBE**



## **RIDER TUBE**