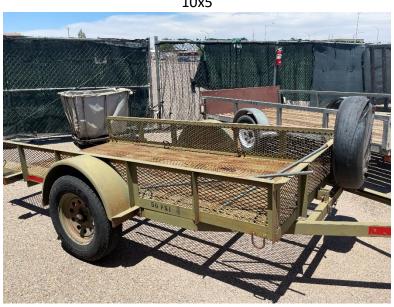

#### **Flat Bed Trailers**

**Black Tandem** 

7 pin for lights 14x 6.5 – Load 3000lbs

**Silver** Flat 4 pin for lights AND extension

**Green**Flat 4 pin for lights AND Extension 10x5