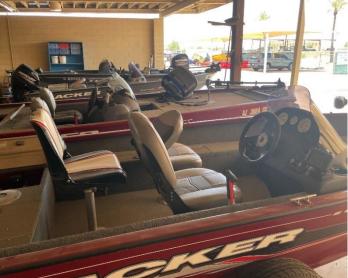

#### **Fishing & Ski Boats**

- •Towing requires 2" hitch ball
- •Boat Safety test needs to be taken before boat leaves the lot.
- •Fish Finders on Tracker Boats
- Height of ball must be between 18"-22" from the ground
- •Flat 4 wiring for the lights AND flat 4 wiring extension
- •We rent flat 4 extension for \$3 if available

Boat #3 – 16' Tracker Bass Boat, 4person (2 Seats or 3seats if available), 40HP, Trolling Motor, Wheel Steering

**Boat #5**- 16' Tracker Bass Boat, 4 person (2 seats or 3 seats if available), 25HP, Trolling Motor, Wheel Steering, Live Well

**Boat #16**- 16' Tracker Pro Guide, 6 Person/1000lbs (3 seats), 115HP, Trolling Motor, Wheel Steering, Walk Thru, Ladder

**Boat #18**- 16' Tracker Bass Boat, 4 Person (4 seats, 2 seats while moving), 25HP, Wheel Steering, Trolling Motor, Live Well