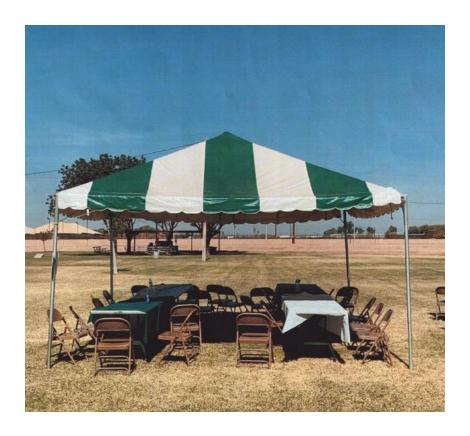

#### **Event Canopy**

15x15(green) and 10x10(red)

NOT easy ups! Requires 2 or more people to be put together