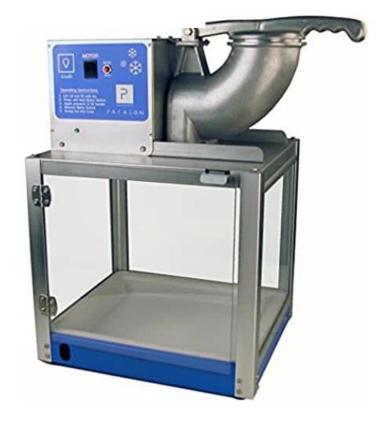

rty Trailer**

- •Requires 2" hitch Ball
- •Ball height must be 18"-22" from ground
- •Flat 4 pin wiring for lights

#### **Includes:**

- 13x13 Bounce Castle
- 1-10x10 Easy-Up Canopy
- 1-Tic Tac Toe Yard Game
  - 1-Corn Hole Toss
  - 1- Ladder Ball
  - 12- Folding Chairs
    - 2-8ft Tables





**Ladder Ball** 

**Corn Hole** 

Tic Tac Toe





#### **Event Canopy**

15x15(green) and 10x10(red)

NOT easy ups! Requires 2 or more people to be put together



### Pop-Up Canopy

10 x 10

comes with stakes, tie downs and sandbags that attach to the legs

DIMENSIONS

10FTx10FT Pop Up Canopy





**Ladder Ball** 



## **Corn Hole Toss**











**Bocci Ball** 





# **Yard Jenga**



**Big Foot Race** 

## **Jumbo Connect Four**









# Popcorn 8oz



# **Ring Toss**



# **Snow Cone**



# **Cotton Candy**



## **Tow Behind Tubes for Boats**

comes with rope

## **HOT DOG TUBE**



## **RIDER TUBE**