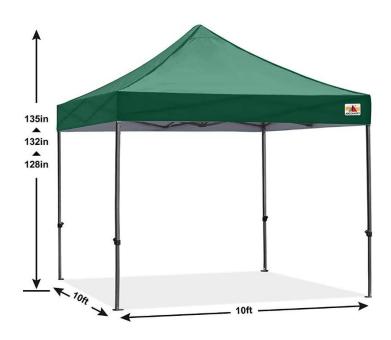

### Pop-Up Canopy

10 x 10

comes with stakes, tie downs and sandbags that attach to the legs

DIMENSIONS

10FTx10FT Pop Up Canopy

**Ladder Ball** 