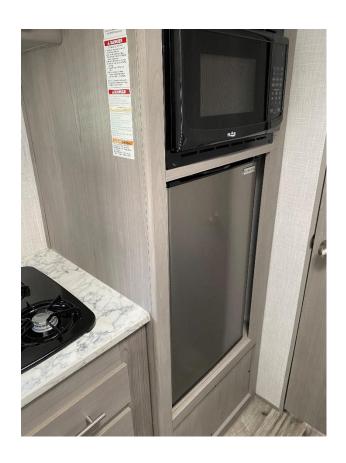

### **Coleman Camper**

- 22ft. 3090lbs (Dry)
- Requires vehicle to tow 5000lbs
- Sleeps roughly 5 people (Full size, 2 Bunks, Twin)
- Must clean black water tank before return
- Requires 6000w Generator

- Comes with Toilet, Shower & Microwave
- Towing vehicle needs a 2 5/16" hitch ball
- Height of ball must be between 18"-22" from the ground.
- 7 round pin wiring for lights/break