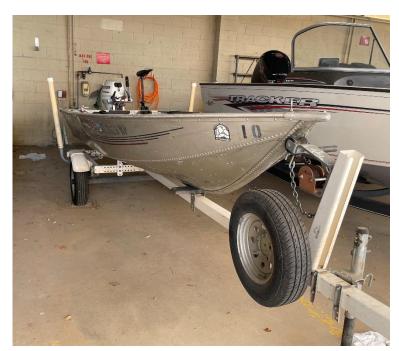

Boat #1- 10' Jon Boat, 2 Person (Bench Seats), NO TRAILER, No Motor, No Test Needed

Trolling Motor & Battery IF AVAILABLE w/ Jon Boat

**Boat #2** – 12' Fishing Boat- 3 person with Trailer, Bench Seats, Trolling Motor – No Test Needed

Boat #10- 14' Fishing Boat w/ trailer, 9.9hp, 4 Person (Benches), Trolling Motor

Boat #11- 17' Tracker Bass Boat, 4 Person (4seats, 3seats while moving), 60HP, Trolling Motor, Wheel Steering

Boat #12- 18' Tahoe Ski Boat, 9 Person, 115HP, Trolling Motor, Wheel Steering, L-Well, 20 gal Fuel