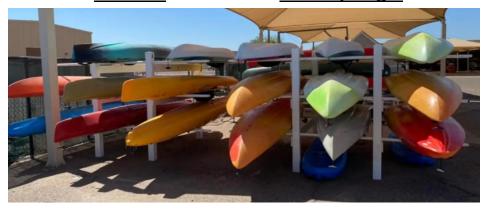

## **Kayaks**

Comes w/ Life Jackets, Paddles, Trailer is free if getting 2 or more (If available)

Tandem - 13ft

Peddle/Single - 13ft

**Inflatable Tandems and Singles** 

Single - 10ft

Kid Kayak