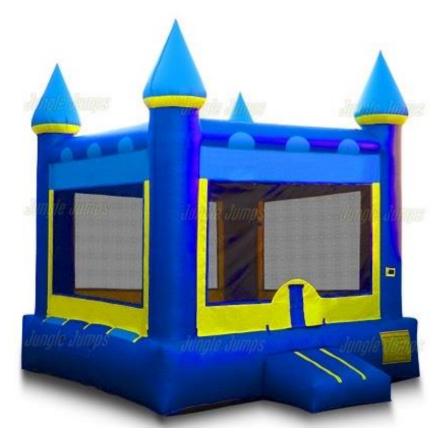

#### **Bounce Houses**

Comes with Blower & Dolly

Bring help to lift into vehicle, they are very heavy!

We are not required to help but may be able to if we are capable

Lime Green Castle 15x15

Blue/Yellow Castle 15x15