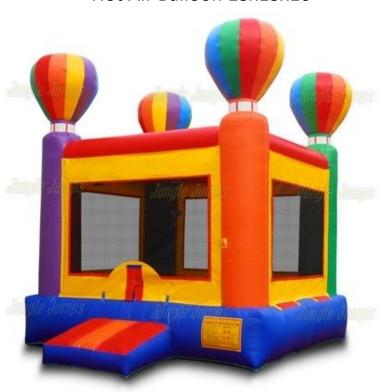

### **Trailers**

•All Trailers require 2" ball

•Height of ball needs to be 18"-22" from ground

#### **Flat Bed Trailers**

**Black Tandem** 

7 pin for lights 14x 6.5 – Load 3000lbs



**Silver** Flat 4 pin for lights AND extension



**Green**Flat 4 pin for lights AND Extension 10x5



### **Enclosed Trailers**

Small- 6x8

Flat 4 wiring for lights **AND** extension

Medium- 6x10
Flat 4 wiring for lights

<u>Large- 6x12</u> Flat 4 wiring for lights



<u>Car Hauler</u> 18' Load – 4800lbs - 7 pin for lights



#### **Bounce Houses**

Comes with Blower & Dolly

Bring help to lift into vehicle, they are very heavy!

We are not required to help but may be able to if we are capable

Lime Green Castle 15x15



Blue/Yellow Castle 15x15



Crayon 13x13x15

### Hot Air Balloon 13x13x16





Combo w/ Slide 13x22x15



### **Party Trailer**

- •Requires 2" hitch Ball
- •Ball height must be 18"-22" from ground
- •Flat 4 pin wiring for lights

#### **Includes:**

- 13x13 Bounce Castle
- 1-10x10 Easy-Up Canopy
- 1-Tic Tac Toe Yard Game
  - 1-Corn Hole Toss
  - 1- Ladder Ball
  - 12- Folding Chairs
    - 2-8ft Tables





**Ladder Ball** 

**Corn Hole** 

Tic Tac Toe





#### **Event Canopy**

15x15(green) and 10x10(red)

NOT easy ups! Requires 2 or more people to be put together



### Pop-Up Canopy

10 x 10

comes with stakes, tie downs and sandbags that attach to the legs

DIMENSIONS

10FTx10FT Pop Up Canopy





**Ladder Ball** 



## **Corn Hole Toss**











**Bocci Ball** 





# **Yard Jenga**



**Big Foot Race** 

## **Jumbo Connect Four**









# Popcorn 8oz