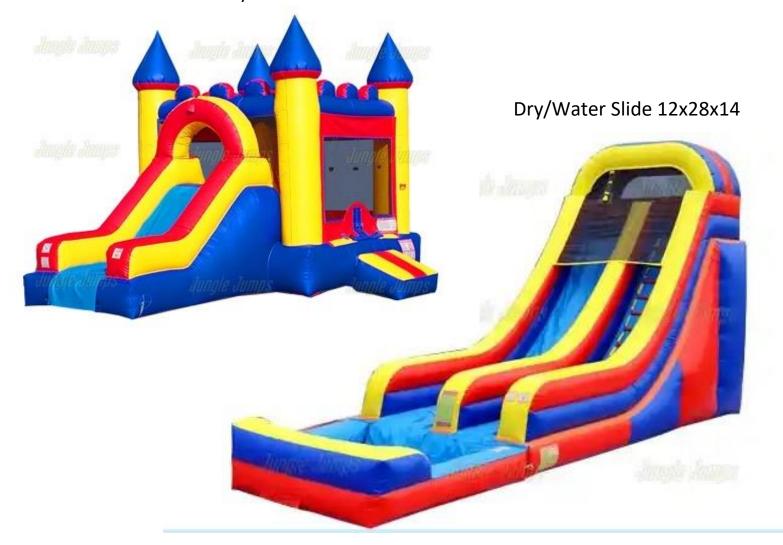

Trailers require 2" ball

•Height of ball needs to be 18"-22" from ground

#### **Flat Bed Trailers**

**Black Tandem** 

7 pin for lights 14x 6.5 – Load 3000lbs



**Silver** Flat 4 pin for lights AND extension



**Green**Flat 4 pin for lights AND Extension 10x5



### **Enclosed Trailers**

Small- 6x8

Flat 4 wiring for lights **AND** extension

Medium- 6x10
Flat 4 wiring for lights

<u>Large- 6x12</u> Flat 4 wiring for lights



<u>Car Hauler</u> 18' Load – 4800lbs - 7 pin for lights



#### **Bounce Houses**

Comes with Blower & Dolly

Bring help to lift into vehicle, they are very heavy!

We are not required to help but may be able to if we are capable

Lime Green Castle 15x15



Blue/Yellow Castle 15x15



Crayon 13x13x15

### Hot Air Balloon 13x13x16





Combo w/ Slide 13x22x15



### **Party Trailer**

- •Requires 2" hitch Ball
- •Ball height must be 18"-22" from ground
- •Flat 4 pin wiring for lights

#### **Includes:**

- 13x13 Bounce Castle
- 1-10x10 Easy-Up Canopy
- 1-Tic Tac Toe Yard Game
  - 1-Corn Hole Toss
  - 1- Ladder Ball
  - 12- Folding Chairs
    - 2-8ft Tables





**Ladder Ball** 

**Corn Hole** 

Tic Tac Toe





#### **Event Canopy**

15x15(green) and 10x10(red)

NOT easy ups! Requires 2 or more people to be put together



### Pop-Up Canopy

10 x 10

comes with stakes, tie downs and sandbags that attach to the legs

DIMENSIONS

10FTx10FT Pop Up Canopy





**Ladder Ball** 



## **Corn Hole Toss**











**Bocci Ball** 





# **Yard Jenga**



**Big Foot Race** 

## **Jumbo Connect Four**









# Popcorn 8oz



# **Ring Toss**



# **Sno