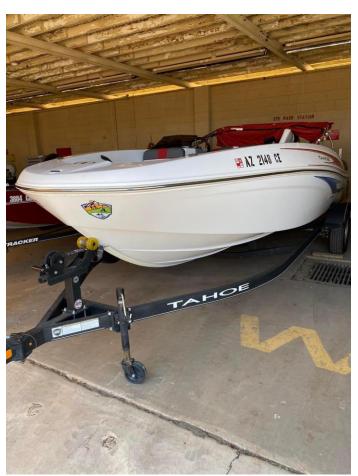

Boat #10- 14' Fishing Boat w/ trailer, 9.9hp, 4 Person (Benches), Trolling Motor

Boat #11- 17' Tracker Bass Boat, 4 Person (4seats, 3seats while moving), 60HP, Trolling Motor, Wheel Steering

Boat #12- 18' Tahoe Ski Boat, 9 Person, 115HP, Trolling Motor, Wheel Steering, L-Well, 20 gal Fuel