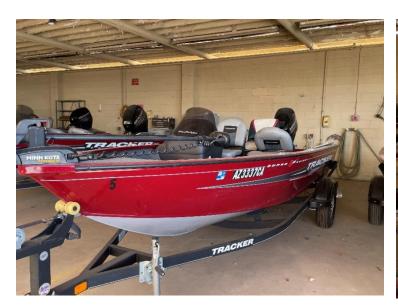

#### **Fishing & Ski Boats**

- •Towing requires 2" hitch ball
- •Boat Safety test needs to be taken before boat leaves the lot.
- •Fish Finders on Tracker Boats
- Height of ball must be between 18"-22" from the ground
- •Flat 4 wiring for the lights AND flat 4 wiring extension
- •We rent flat 4 extension for \$3 if available

Boat #3 – 16' Tracker Bass Boat, 4person (2 Seats or 3seats if available), 40HP, Trolling Motor, Wheel Steering

**Boat #5**- 16' Tracker Bass Boat, 4 person (2 seats or 3 seats if available), 25HP, Trolling Motor, Wheel Steering, Live Well