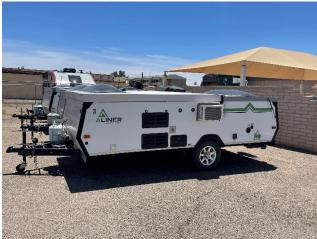

### **A-Liner Camper**

- 13ft. 1650lbs (GVW)
- Heater requires power & propane to operate
- Sleeps roughly 2 Adults/2 Small Children
- Stove operates on Propane ONLY
- Lights & A/C will operate on electric

- Towing Vehicle needs 2" hitch ball
- Height of ball must be between 18"-22" from the ground
- 7 round pin wiring for lights/break