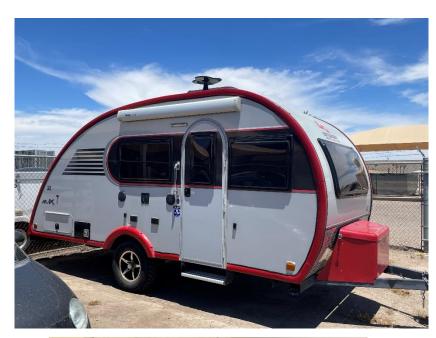

#### **Little Guy Camper**

- 21ft. 3140lbs (Dry)
- Requires vehicle to tow 5000lbs
- Sleeps roughly 2 Adults/2 Small Children
- Must clean black water tank before return
- Requires 6000W Generator

- Comes with TV's, Toilet & Shower
- Towing vehicle needs a 2" hitch ball
- Height of ball must be between 18"-22" from the ground.
- 7 round pin wiring for lights/break