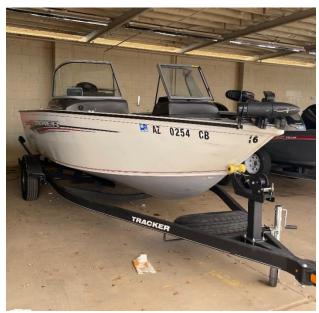

Boat #3 – 16' Tracker Bass Boat, 4person (2 Seats or 3seats if available), 40HP, Trolling Motor, Wheel Steering

**Boat #5**- 16' Tracker Bass Boat, 4 person (2 seats or 3 seats if available), 25HP, Trolling Motor, Wheel Steering, Live Well

Boat #10- 14' Fishing Boat w/ trailer, 9.9hp, 4 Person (Benches), Trolling Motor

Boat #11- 17' Tracker Bass Boat, 4 Person (4seats, 3seats while moving), 60HP, Trolling Motor, Wheel Steering

Boat #12- 18' Tahoe Ski Boat, 9 Person, 115HP, Trolling Motor, Wheel Steering, L-Well, 20 gal Fuel

**Boat #16**- 16' Tracker Pro Guide, 6 Person/1000lbs (3 seats), 115HP, Trolling Motor, Wheel Steering, Walk Thru, Ladder

**Boat #18**- 16' Tracker Bass Boat, 4 Person (4 seats, 2 seats while moving), 25HP, Wheel Steering, Trolling Motor, Live Well