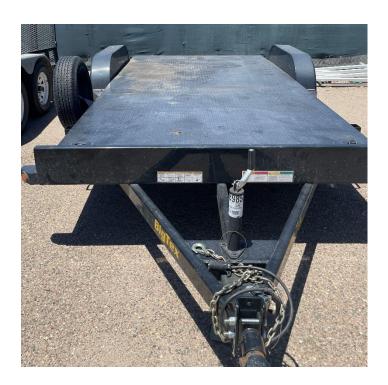

### **Enclosed Trailers**

Small- 6x8

Flat 4 wiring for lights **AND** extension

Medium- 6x10
Flat 4 wiring for lights

<u>Large- 6x12</u> Flat 4 wiring for lights

<u>Car Hauler</u> 18' Load – 4800lbs - 7 pin for lights