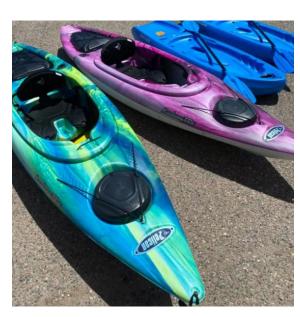

## **Kayaks**

Comes w/ Life Jackets, Paddles, Trailer is free if getting 2 or more (If available)

Tandem - 13ft

Peddle/Single - 13ft

**Inflatable Tandems and Singles** 

Single - 10ft

Kid Kayak