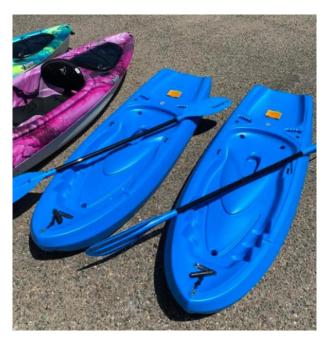

## **Kayaks**

Comes w/ Life Jackets, Paddles, Trailer is free if getting 2 or more (If available)

Tandem - 13ft

Peddle/Single - 13ft

**Inflatable Tandems and Singles** 

Single - 10ft

Kid Kayak