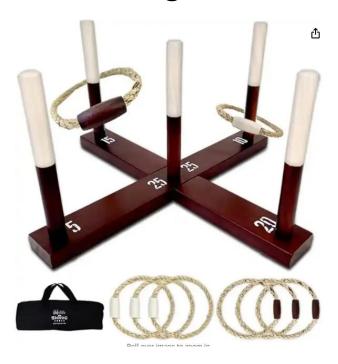

3x22x15



### **Party Trailer**

- •Requires 2" hitch Ball
- •Ball height must be 18"-22" from ground
- •Flat 4 pin wiring for lights

#### **Includes:**

- 13x13 Bounce Castle
- 1-10x10 Easy-Up Canopy
- 1-Tic Tac Toe Yard Game
  - 1-Corn Hole Toss
  - 1- Ladder Ball
  - 12- Folding Chairs
    - 2-8ft Tables





**Ladder Ball** 

**Corn Hole** 

Tic Tac Toe





#### **Event Canopy**

15x15(green) and 10x10(red)

NOT easy ups! Requires 2 or more people to be put together



### Pop-Up Canopy

10 x 10

comes with stakes, tie downs and sandbags that attach to the legs

DIMENSIONS

10FTx10FT Pop Up Canopy





**Ladder Ball** 



## **Corn Hole Toss**











**Bocci Ball** 





# **Yard Jenga**



**Big Foot Race** 

## **Jumbo Connect Four**









# Popcorn 8oz



# **Ring Toss**



# **Snow Cone**



# **Cotton Candy**



## **Tow Behind Tubes for Boats**

comes with rope

## **HOT DOG TUBE**



## **RIDER TUBE**