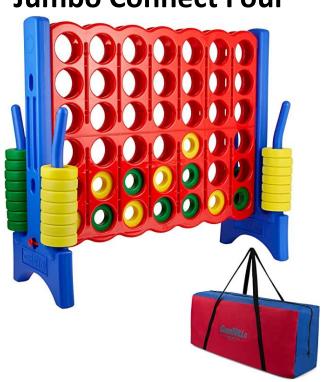

Air Balloon 13x13x16





Combo w/ Slide 13x22x15



### **Party Trailer**

- •Requires 2" hitch Ball
- •Ball height must be 18"-22" from ground
- •Flat 4 pin wiring for lights

#### **Includes:**

- 13x13 Bounce Castle
- 1-10x10 Easy-Up Canopy
- 1-Tic Tac Toe Yard Game
  - 1-Corn Hole Toss
  - 1- Ladder Ball
  - 12- Folding Chairs
    - 2-8ft Tables





**Ladder Ball** 

**Corn Hole** 

Tic Tac Toe





#### **Event Canopy**

15x15(green) and 10x10(red)

NOT easy ups! Requires 2 or more people to be put together



### Pop-Up Canopy

10 x 10

comes with stakes, tie downs and sandbags that attach to the legs

DIMENSIONS

10FTx10FT Pop Up Canopy





**Ladder Ball** 



## **Corn Hole Toss**











**Bocci Ball** 





# **Yard Jenga**



**Big Foot Race** 

## **Jumbo Connect Four**









# Popcorn 8oz



# **Ring Toss**



# **Snow Cone**



# **Cotton Candy**



## **Tow Behind Tubes for Boats**

comes with rope

## **HOT DOG TUBE**



## **RIDER TUBE**