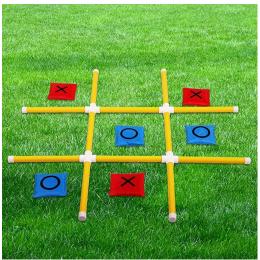

um- 6x10
Flat 4 wiring for lights

<u>Large- 6x12</u> Flat 4 wiring for lights



<u>Car Hauler</u> 18' Load – 4800lbs - 7 pin for lights



#### **Bounce Houses**

Comes with Blower & Dolly

Bring help to lift into vehicle, they are very heavy!

We are not required to help but may be able to if we are capable

Lime Green Castle 15x15



Blue/Yellow Castle 15x15



Crayon 13x13x15

### Hot Air Balloon 13x13x16





Combo w/ Slide 13x22x15



### **Party Trailer**

- •Requires 2" hitch Ball
- •Ball height must be 18"-22" from ground
- •Flat 4 pin wiring for lights

#### **Includes:**

- 13x13 Bounce Castle
- 1-10x10 Easy-Up Canopy
- 1-Tic Tac Toe Yard Game
  - 1-Corn Hole Toss
  - 1- Ladder Ball
  - 12- Folding Chairs
    - 2-8ft Tables





**Ladder Ball** 

**Corn Hole** 

Tic Tac Toe





#### **Event Canopy**

15x15(green) and 10x10(red)

NOT easy ups! Requires 2 or more people to be put together



### Pop-Up Canopy

10 x 10

comes with stakes, tie downs and sandbags that attach to the legs

DIMENSIONS

10FTx10FT Pop Up Canopy





**Ladder Ball** 



## **Corn Hole Toss**











**Bocci Ball** 





# **Yard Jenga**



**Big Foot Race** 

## **Jumbo Connect Four**









# Popcorn 8oz



# **Ring Toss**



# **Snow Cone**



# **Cotton Candy**



## **Tow Behind Tubes for Boats**

comes with rope

## **HOT DOG TUBE**



## **RIDER TUBE**