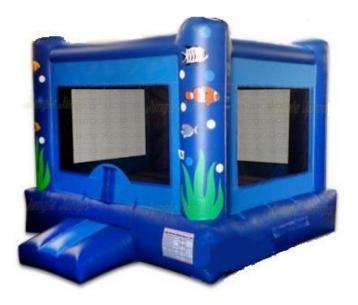

#### **Bounce Houses**

Comes with Blower & Dolly

Bring help to lift into vehicle, they are very heavy!

We are not required to help but may be able to if we are capable

Lime Green Castle 15x15

Blue/Yellow Castle 15x15