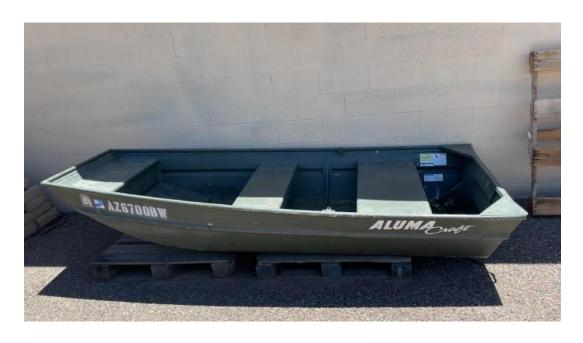

Boat #1- 10' Jon Boat, 2 Person (Bench Seats), NO TRAILER, No Motor, No Test Needed

Trolling Motor & Battery IF AVAILABLE w/ Jon Boat

**Boat #2** – 12' Fishing Boat- 3 person with Trailer, Bench Seats, Trolling Motor – No Test Needed