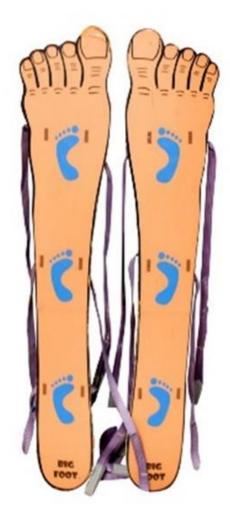

Balloon 13x13x16





Combo w/ Slide 13x22x15



### **Party Trailer**

- •Requires 2" hitch Ball
- •Ball height must be 18"-22" from ground
- •Flat 4 pin wiring for lights

#### **Includes:**

- 13x13 Bounce Castle
- 1-10x10 Easy-Up Canopy
- 1-Tic Tac Toe Yard Game
  - 1-Corn Hole Toss
  - 1- Ladder Ball
  - 12- Folding Chairs
    - 2-8ft Tables





**Ladder Ball** 

**Corn Hole** 

Tic Tac Toe





#### **Event Canopy**

15x15(green) and 10x10(red)

NOT easy ups! Requires 2 or more people to be put together



### Pop-Up Canopy

10 x 10

comes with stakes, tie downs and sandbags that attach to the legs

DIMENSIONS

10FTx10FT Pop Up Canopy





**Ladder Ball** 



## **Corn Hole Toss**











**Bocci Ball** 





# **Yard Jenga**



**Big Foot Race** 

## **Jumbo Connect Four**









# Popcorn 8oz



# **Ring Toss**



# **Snow Cone**



# **Cotton Candy**



## **Tow Behind Tubes for Boats**

comes with rope

## **HOT DOG TUBE**



## **RIDER TUBE**