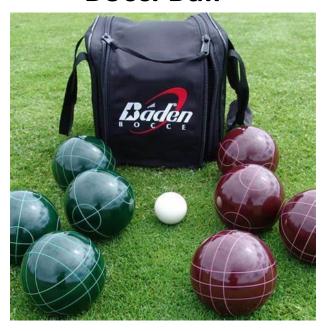

n Castle 15x15



Blue/Yellow Castle 15x15



Crayon 13x13x15

### Hot Air Balloon 13x13x16





Combo w/ Slide 13x22x15



### **Party Trailer**

- •Requires 2" hitch Ball
- •Ball height must be 18"-22" from ground
- •Flat 4 pin wiring for lights

#### **Includes:**

- 13x13 Bounce Castle
- 1-10x10 Easy-Up Canopy
- 1-Tic Tac Toe Yard Game
  - 1-Corn Hole Toss
  - 1- Ladder Ball
  - 12- Folding Chairs
    - 2-8ft Tables





**Ladder Ball** 

**Corn Hole** 

Tic Tac Toe





#### **Event Canopy**

15x15(green) and 10x10(red)

NOT easy ups! Requires 2 or more people to be put together



### Pop-Up Canopy

10 x 10

comes with stakes, tie downs and sandbags that attach to the legs

DIMENSIONS

10FTx10FT Pop Up Canopy





**Ladder Ball** 



## **Corn Hole Toss**











**Bocci Ball** 





# **Yard Jenga**



**Big Foot Race** 

## **Jumbo Connect Four**









# Popcorn 8oz



# **Ring Toss**



# **Snow Cone**



# **Cotton Candy**



## **Tow Behind Tubes for Boats**

comes with rope

## **HOT DOG TUBE**



## **RIDER TUBE**