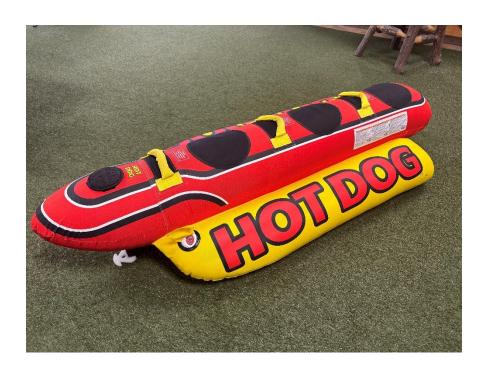

wiring for lights

#### **Includes:**

- 13x13 Bounce Castle
- 1-10x10 Easy-Up Canopy
- 1-Tic Tac Toe Yard Game
  - 1-Corn Hole Toss
  - 1- Ladder Ball
  - 12- Folding Chairs
    - 2-8ft Tables





**Ladder Ball** 

**Corn Hole** 

Tic Tac Toe





#### **Event Canopy**

15x15(green) and 10x10(red)

NOT easy ups! Requires 2 or more people to be put together



### Pop-Up Canopy

10 x 10

comes with stakes, tie downs and sandbags that attach to the legs

DIMENSIONS

10FTx10FT Pop Up Canopy





**Ladder Ball** 



## **Corn Hole Toss**











**Bocci Ball** 





# **Yard Jenga**



**Big Foot Race** 

## **Jumbo Connect Four**









# Popcorn 8oz



# **Ring Toss**



# **Snow Cone**



# **Cotton Candy**



## **Tow Behind Tubes for Boats**

comes with rope

## **HOT DOG TUBE**



## **RIDER TUBE**