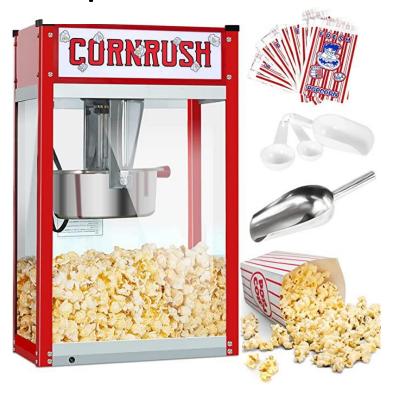

Combo w/ Slide 13x22x15



### **Party Trailer**

- •Requires 2" hitch Ball
- •Ball height must be 18"-22" from ground
- •Flat 4 pin wiring for lights

#### **Includes:**

- 13x13 Bounce Castle
- 1-10x10 Easy-Up Canopy
- 1-Tic Tac Toe Yard Game
  - 1-Corn Hole Toss
  - 1- Ladder Ball
  - 12- Folding Chairs
    - 2-8ft Tables





**Ladder Ball** 

**Corn Hole** 

Tic Tac Toe





#### **Event Canopy**

15x15(green) and 10x10(red)

NOT easy ups! Requires 2 or more people to be put together



### Pop-Up Canopy

10 x 10

comes with stakes, tie downs and sandbags that attach to the legs

DIMENSIONS

10FTx10FT Pop Up Canopy





**Ladder Ball** 



## **Corn Hole Toss**











**Bocci Ball** 





# **Yard Jenga**



**Big Foot Race** 

## **Jumbo Connect Four**









# Popcorn 8oz



# **Ring Toss**



# **Snow Cone**



# **Cotton Candy**



## **Tow Behind Tubes for Boats**

comes with rope

## **HOT DOG TUBE**



## **RIDER TUBE**