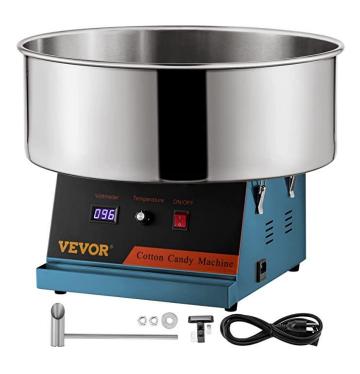

ires 2" hitch Ball
- •Ball height must be 18"-22" from ground
- •Flat 4 pin wiring for lights

#### **Includes:**

- 13x13 Bounce Castle
- 1-10x10 Easy-Up Canopy
- 1-Tic Tac Toe Yard Game
  - 1-Corn Hole Toss
  - 1- Ladder Ball
  - 12- Folding Chairs
    - 2-8ft Tables





**Ladder Ball** 

**Corn Hole** 

Tic Tac Toe





#### **Event Canopy**

15x15(green) and 10x10(red)

NOT easy ups! Requires 2 or more people to be put together



### Pop-Up Canopy

10 x 10

comes with stakes, tie downs and sandbags that attach to the legs

DIMENSIONS

10FTx10FT Pop Up Canopy





**Ladder Ball** 



## **Corn Hole Toss**











**Bocci Ball** 





# **Yard Jenga**



**Big Foot Race** 

## **Jumbo Connect Four**









# Popcorn 8oz



# **Ring Toss**



# **Snow Cone**



# **Cotton Candy**



## **Tow Behind Tubes for Boats**

comes with rope

## **HOT DOG TUBE**



## **RIDER TUBE**