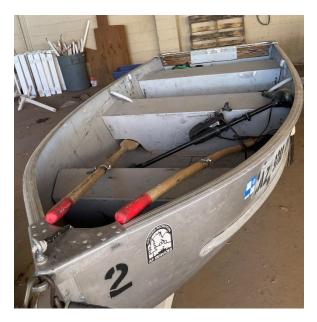

Boat #1- 10' Jon Boat, 2 Person (Bench Seats), NO TRAILER, No Motor, No Test Needed

Trolling Motor & Battery IF AVAILABLE w/ Jon Boat

**Boat #2** – 12' Fishing Boat- 3 person with Trailer, Bench Seats, Trolling Motor – No Test Needed