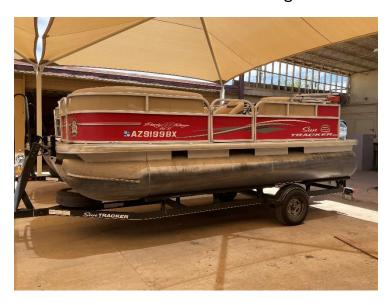

#### **Pontoon Boats**

- •50-75hp
- •35gallon Gas 2.5 GPH
- •Towing requires 2" Hitch Ball
- Height of ball must be between 18"-22" from the ground
- •Boat Safety Test needs to be taken before all boats are to leave the lot. Our test is **ONLY** for our boats and good for 1 year from date taken.
- •18' and 1800lbs
- •Comes with full tank of gas, needs to return w/ full tank
- •Flat 4 wiring for lights AND Flat 4 wiring extension
- We rent flat 4 wiring extension for \$3 if available
- •Comes with life jackets
- •We accept online boat tests that is good for Arizona
- •Comes with half canopies

#### 2 Options:

8 person or 9 person Non Fishing Pontoons have the bench seating

Fishing Pontoon